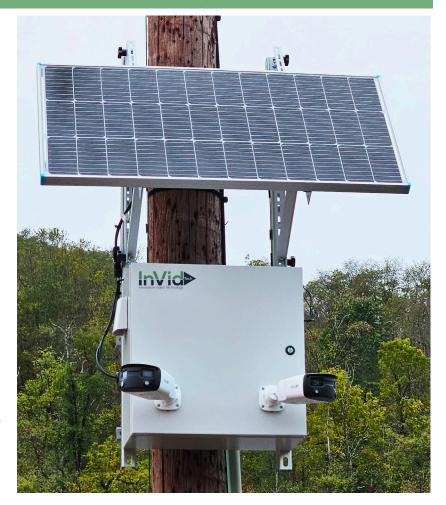

## **Solar Solution Applications**

InVid Tech Solar Security Towers with security cameras provide an eco-friendly, cost-effective solution for monitoring large or remote areas without relying on traditional power sources. They are equipped with solar panels, which make them self-sufficient, reducing the need for fuel or wired electricity. These towers are versatile and can be deployed in construction sites, parking lots, events, or areas with limited infrastructure. The integration of InVid Tech high-resolution security cameras enhances surveillance capabilities, offering real-time monitoring, video recording, and increased safety, all while minimizing operational costs and environmental impact.

## Easily Secure an Area with a Small Security System Using this Weatherproof Housing that Can be Installed Anywhere!

# INVID-ISSS-75W: 100 Watt Solar Panel INVID-ISSS-100W: 100 Watt Solar Panel INVID-ISSS-200W: 200 Watt Solar Panel

Independent Solar Surveillance Solution

- 4+ Days Battery Autonomy with Lithium Battery: Provides continuous operation for over four days, even in low sunlight or poor weather conditions.
- MPPT Charge Controller: Maximizes solar energy efficiency by optimizing power flow from the solar panel to the battery, ensuring effective charging even in low-light scenarios.
- Solar Panel with Pole Mount Designed to Withstand High-Speed Winds: Durable solar panel and mounting system can endure harsh weather, including strong winds
- Connectivity via 4G Router / Ethernet / P2P (Optional):
  - 4G Router: Remote access via cellular networks.
  - Ethernet: Stable, wired high-speed data transfer.
  - P2P (Point-to-Point): Optional wireless communication for device-to-device connections.
- 1 x Blue Flashing Strobe Light: Serves as a visible deterrent or attention-grabbing signal for security applications.
- Pole Mounting Included / Also Wall Mountable:
   Flexible installation options with included pole mount or wall-mount capability.
- All-Weather Housed in NEMA 4X Enclosure:
  - Protects against water, dust, and corrosion.
  - Features water glands for secure, waterproof cable entry (Ethernet or P2P).