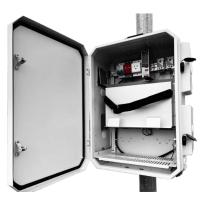

#### **INVID-DDPB**

Weatherproof, Durable, and Secure Mountable Camera Enclosure

- Air Breaker: Ensures safe circuit operation and protection against overloads or short circuits.
- Surge Protector: Guards against power surges, extending the lifespan of connected equipment.
- UL DC24V/5A Power Supply: Reliable and UL-certified power source for connected devices.
- Temperature Controller: Maintains optimal internal conditions to prevent overheating with UL Listed Fans
- PTZ Mount: Compatible with Pan-Tilt-Zoom (PTZ) cameras for versatile surveillance coverage.
- 70CM AC Wire with IP68 M12 Connector: Preassembled waterproof cable for secure and durable connections.
- UL AC Wire Fast Installation Connector: Simplifies wiring for faster and safer setups.
- 120W PCM: High-capacity power converter module for dependable power delivery.

- NPT 3/4" Knockout: Pre-punched knockout for convenient conduit installations.
- NPT 3/4" Male Screws: Sturdy connectors for secure fitting of conduits.
- PG21 & PG21 Connectors: Cable glands for sealing and protecting electrical connections.
- Dual Deterrence Lights: Integrated lights to enhance security and deter intruders.
- Wall & Pole Mount Capability: Flexible installation options for diverse mounting needs.
- Durable Clamps: Strong and adjustable clamps for stable and reliable mounting.
- M8-80 Stainless Steel Wall Mount Screws: Corrosion-resistant screws for long-lasting wall installations.

## Easily Secure an Area with a Small Security System Using this Weatherproof Housing that Can be Installed Anywhere!