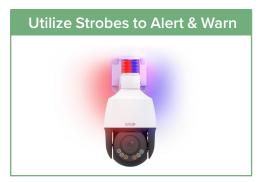

# INVID-ISSS-75W: 100 Watt Solar Panel INVID-ISSS-100W: 100 Watt Solar Panel INVID-ISSS-200W: 200 Watt Solar Panel

Independent Solar Surveillance Solution

- 4+ Days Battery Autonomy with Lithium Battery: Provides continuous operation for over four days, even in low sunlight or poor weather conditions.
- MPPT Charge Controller: Maximizes solar energy efficiency by optimizing power flow from the solar panel to the battery, ensuring effective charging even in low-light scenarios.
- Solar Panel with Pole Mount Designed to Withstand High-Speed Winds: Durable solar panel and mounting system can endure harsh weather, including strong winds
- Connectivity via 4G Router / Ethernet / P2P (Optional):
  - 4G Router: Remote access via cellular networks.
  - Ethernet: Stable, wired high-speed data transfer.
  - P2P (Point-to-Point): Optional wireless communication for device-to-device connections.
- 1 x Blue Flashing Strobe Light: Serves as a visible deterrent or attention-grabbing signal for security applications.
- Pole Mounting Included / Also Wall Mountable:
   Flexible installation options with included pole mount or wall-mount capability.
- All-Weather Housed in NEMA 4X Enclosure:
  - Protects against water, dust, and corrosion.
  - Features water glands for secure, waterproof cable entry (Ethernet or P2P).