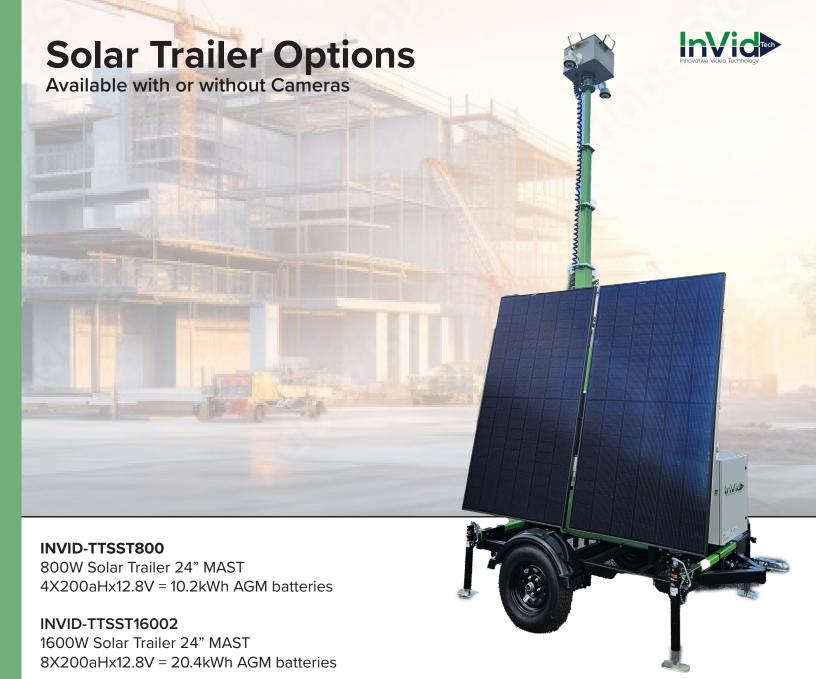

When you choose a mobile surveillance option, these systems can be quickly deployed and moved around, making them perfect for construction and other companies that require mobile on-site surveillance. Mobile surveillance supports existing security infrastructure by providing new surveillance angles and detecting intruder movements in real-time. Powered by a durable battery, the mobile solar outdoor surveillance can last for days in low sunlight.

## **Solar Solution Applications**

InVid Tech Solar Security Towers with security cameras provide an eco-friendly, cost-effective solution for monitoring large or remote areas without relying on traditional power sources. They are equipped with solar panels, which make them self-sufficient, reducing the need for fuel or wired electricity. These towers are versatile and can be deployed in construction sites, parking lots, events, or areas with limited infrastructure. The integration of InVid Tech high-resolution security cameras enhances surveillance capabilities, offering real-time monitoring, video recording, and increased safety, all while minimizing operational costs and environmental impact.