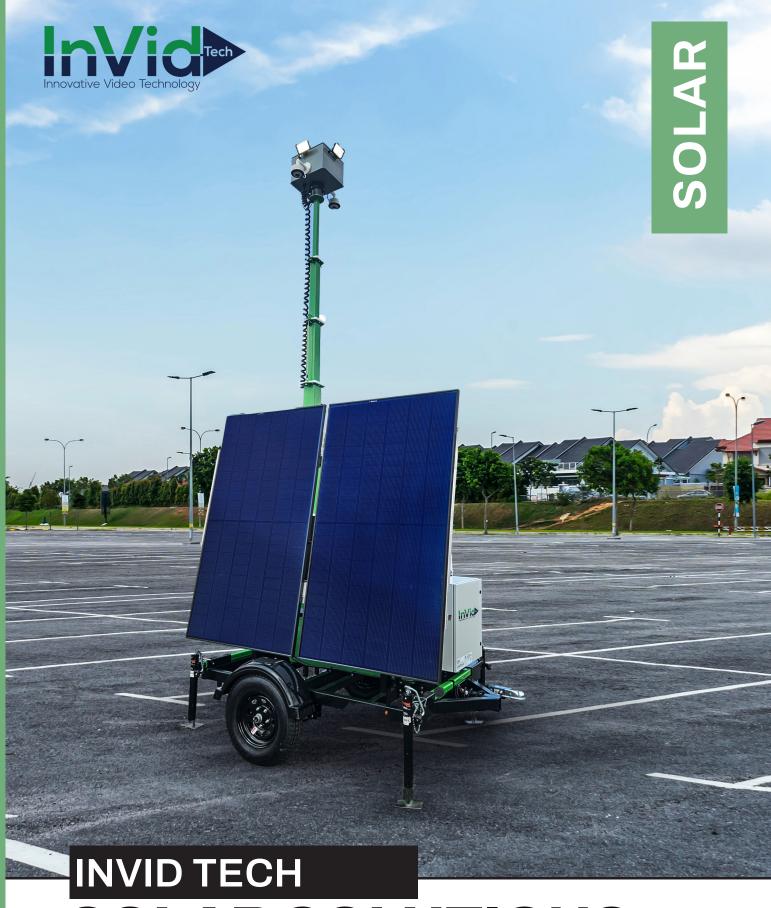

**SOLAR SOLUTIONS** 

Monitor large or remote areas without relying on traditional power sources

## Why Solar Security?

InVid Tech has your Solar Surveillance needs covered. We offer Mobile Trailers, Fixed Pole Mount Units, Single Camera Units, Power Banks, and many more customizable options for your application. These units are designed for tough conditions and durability.

When you choose a mobile surveillance option, these systems can be quickly deployed and moved around, making them perfect for construction and other companies that require mobile on-site surveillance. Mobile surveillance supports existing security infrastructure by providing new surveillance angles and detecting intruder movements in real-time. Powered by a durable battery, the mobile solar outdoor surveillance can last for days in low sunlight.

## **Solar Solution Applications**

InVid Tech Solar Security Towers with security cameras provide an eco-friendly, cost-effective solution for monitoring large or remote areas without relying on traditional power sources. They are equipped with solar panels, which make them self-sufficient, reducing the need for fuel or wired electricity. These towers are versatile and can be deployed in construction sites, parking lots, events, or areas with limited infrastructure. The integration of InVid Tech high-resolution security cameras enhances surveillance capabilities, offering real-time monitoring, video recording, and increased safety, all while minimizing operational costs and environmental impact.