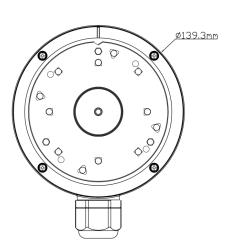

## **IPM-JB4A**

Junction Box for Paramont Series Cameras

| Model               | IPM-JB4A                                                                                                   |
|---------------------|------------------------------------------------------------------------------------------------------------|
| Material            | Aluminum alloy                                                                                             |
| Color               | White                                                                                                      |
| Protection Grade    | IP66                                                                                                       |
| Packing Size        | 14.8 x 13 x 12.2 in (375x330x310mm)                                                                        |
| Dimension           | 5.5 x 2 in (139.3x50mm)                                                                                    |
| Load Bearing        | The wall must be strong enough to withstand at least 3 times the weight of the camera and the junction box |
| Net Weight          | 1.1 lb (512g)                                                                                              |
| Working Temperature | -40°F ~ 140°F (-40°C ~ 60°C)                                                                               |
| Working Humidity    | 10%~90%                                                                                                    |