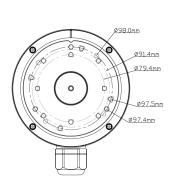

## **IPM-JB4A**

Junction Box for Paramont Series Cameras

| Model               | IPM-JB4A                                                                                                   |
|---------------------|------------------------------------------------------------------------------------------------------------|
| Material            | Aluminum alloy                                                                                             |
| Color               | White                                                                                                      |
| Protection Grade    | IP66                                                                                                       |
| Packing Size        | 14.8 x 13 x 12.2 in (375x330x310mm)                                                                        |
| Dimension           | 5.5 x 2 in (139.3x50mm)                                                                                    |
| Load Bearing        | The wall must be strong enough to withstand at least 3 times the weight of the camera and the junction box |
| Net Weight          | 1.1 lb (512g)                                                                                              |
| Working Temperature | -40°F ~ 140°F (-40°C ~ 60°C)                                                                               |
| Working Humidity    | 10%~90%                                                                                                    |