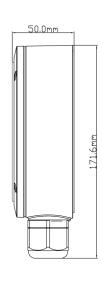

## **IPM-JB4A**

Junction Box for Paramont Series Cameras

| Model               | IPM-JB4A                                                                                                   |
|---------------------|------------------------------------------------------------------------------------------------------------|
| Material            | Aluminum alloy                                                                                             |
| Color               | White                                                                                                      |
| Protection Grade    | IP66                                                                                                       |
| Packing Size        | 14.8 x 13 x 12.2 in (375x330x310mm)                                                                        |
| Dimension           | 5.5 x 2 in (139.3x50mm)                                                                                    |
| Load Bearing        | The wall must be strong enough to withstand at least 3 times the weight of the camera and the junction box |
| Net Weight          | 1.1 lb (512g)                                                                                              |
| Working Temperature | -40°F ~ 140°F (-40°C ~ 60°C)                                                                               |
| Working Humidity    | 10%~90%                                                                                                    |