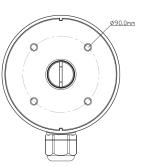

## **IPM-JB4A**

Junction Box for Paramont Series Cameras

| Model               | IPM-JB4A                                                                                                   |
|---------------------|------------------------------------------------------------------------------------------------------------|
| Material            | Aluminum alloy                                                                                             |
| Color               | White                                                                                                      |
| Protection Grade    | IP66                                                                                                       |
| Packing Size        | 14.8 x 13 x 12.2 in (375x330x310mm)                                                                        |
| Dimension           | 5.5 x 2 in (139.3x50mm)                                                                                    |
| Load Bearing        | The wall must be strong enough to withstand at least 3 times the weight of the camera and the junction box |
| Net Weight          | 1.1 lb (512g)                                                                                              |
| Working Temperature | -40°F ~ 140°F (-40°C ~ 60°C)                                                                               |
| Working Humidity    | 10%~90%                                                                                                    |