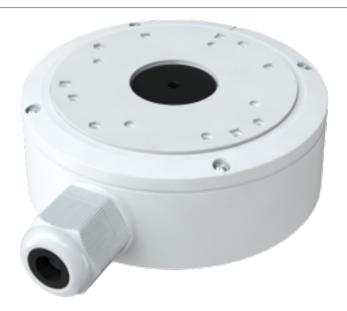

## **IPM-JB4A**

Junction Box for Paramont Series Cameras

| Model               | IPM-JB4A                                                                                                   |
|---------------------|------------------------------------------------------------------------------------------------------------|
| Material            | Aluminum alloy                                                                                             |
| Color               | White                                                                                                      |
| Protection Grade    | IP66                                                                                                       |
| Packing Size        | 14.8 x 13 x 12.2 in (375x330x310mm)                                                                        |
| Dimension           | 5.5 x 2 in (139.3x50mm)                                                                                    |
| Load Bearing        | The wall must be strong enough to withstand at least 3 times the weight of the camera and the junction box |
| Net Weight          | 1.1 lb (512g)                                                                                              |
| Working Temperature | -40°F ~ 140°F (-40°C ~ 60°C)                                                                               |
| Working Humidity    | 10%~90%                                                                                                    |

Ordering Information

IPM-JB4A: Junction Box, White