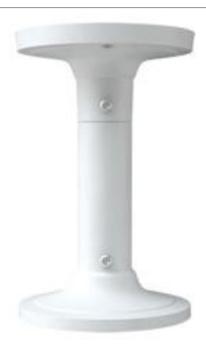

## IPM-PM3

Pendant mount

## **Features**

- Aluminum alloy material with surface spray treatment
- · Ceiling mounting bracket for dome cameras
- Must be used with IPM-JB6 & IPM-JB7 junction box

| Model               | IPM-PM3                                                                                               |
|---------------------|-------------------------------------------------------------------------------------------------------|
| Material            | Aluminum alloy                                                                                        |
| Color               | White                                                                                                 |
| Dimension           | 4.8 X 7.5 in (121x191.4mm)                                                                            |
| Net Weight          | .88lbs (400g)                                                                                         |
| Load Bearing        | The wall must be strong enough to withstand at least 3 times the weight of the camera and the bracket |
| Working Temperature | -40°F ~ 140°F (-40°C ~60°C)                                                                           |
| Working Humidity    | 10% ~ 90%                                                                                             |