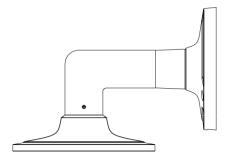

## **IPM-WALLMOUNT2**

Wall Mount for Paramont Series Cameras, White

| Bracket             | IPM-WALLMOUNT2                                                                                         |
|---------------------|--------------------------------------------------------------------------------------------------------|
| Material            | Aluminum alloy                                                                                         |
| Color               | White                                                                                                  |
| Dimension           | 7.8 x 5.5 x 5.5 in (199x139.3x140.9mm)                                                                 |
| Net Weight          | 1.2lb (560g)                                                                                           |
| Load Bearing        | The wall must be strong enough to withstand at least 3 times the weight of the camera and the bracket. |
| Working Temperature | -40°F ~ 140°F (-40°C ~ 60°C)                                                                           |
| Working Humidity    | 10% ~ 90%                                                                                              |