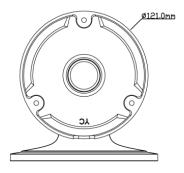

## **IPM-WALLMOUNT2**

Wall Mount for Paramont Series Cameras, White

| Bracket             | IPM-WALLMOUNT2                                                                                         |
|---------------------|--------------------------------------------------------------------------------------------------------|
| Material            | Aluminum alloy                                                                                         |
| Color               | White                                                                                                  |
| Dimension           | 7.8 x 5.5 x 5.5 in (199x139.3x140.9mm)                                                                 |
| Net Weight          | 1.2lb (560g)                                                                                           |
| Load Bearing        | The wall must be strong enough to withstand at least 3 times the weight of the camera and the bracket. |
| Working Temperature | -40°F ~ 140°F (-40°C ~ 60°C)                                                                           |
| Working Humidity    | 10% ~ 90%                                                                                              |