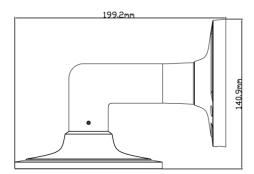

## **IPM-WALLMOUNT2**

Wall Mount for Paramont Series Cameras, White

| Bracket             | IPM-WALLMOUNT2                                                                                         |
|---------------------|--------------------------------------------------------------------------------------------------------|
| Material            | Aluminum alloy                                                                                         |
| Color               | White                                                                                                  |
| Dimension           | 7.8 x 5.5 x 5.5 in (199x139.3x140.9mm)                                                                 |
| Net Weight          | 1.2lb (560g)                                                                                           |
| Load Bearing        | The wall must be strong enough to withstand at least 3 times the weight of the camera and the bracket. |
| Working Temperature | -40°F ~ 140°F (-40°C ~ 60°C)                                                                           |
| Working Humidity    | 10% ~ 90%                                                                                              |