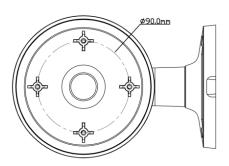

## **IPM-WALLMOUNT2**

Wall Mount for Paramont Series Cameras, White

| Bracket             | IPM-WALLMOUNT2                                                                                         |
|---------------------|--------------------------------------------------------------------------------------------------------|
| Material            | Aluminum alloy                                                                                         |
| Color               | White                                                                                                  |
| Dimension           | 7.8 x 5.5 x 5.5 in (199x139.3x140.9mm)                                                                 |
| Net Weight          | 1.2lb (560g)                                                                                           |
| Load Bearing        | The wall must be strong enough to withstand at least 3 times the weight of the camera and the bracket. |
| Working Temperature | -40°F ~ 140°F (-40°C ~ 60°C)                                                                           |
| Working Humidity    | 10% ~ 90%                                                                                              |