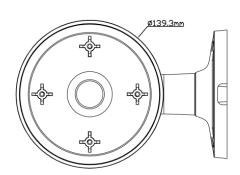

## **IPM-WALLMOUNT2**

Wall Mount for Paramont Series Cameras, White

| Bracket             | IPM-WALLMOUNT2                                                                                         |
|---------------------|--------------------------------------------------------------------------------------------------------|
| Material            | Aluminum alloy                                                                                         |
| Color               | White                                                                                                  |
| Dimension           | 7.8 x 5.5 x 5.5 in (199x139.3x140.9mm)                                                                 |
| Net Weight          | 1.2lb (560g)                                                                                           |
| Load Bearing        | The wall must be strong enough to withstand at least 3 times the weight of the camera and the bracket. |
| Working Temperature | -40°F ~ 140°F (-40°C ~ 60°C)                                                                           |
| Working Humidity    | 10% ~ 90%                                                                                              |