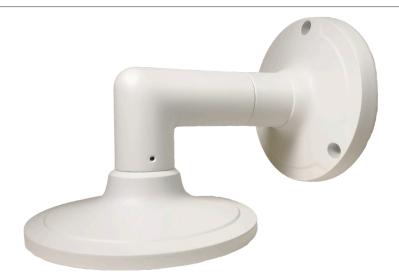

## **IPM-WALLMOUNT2**

Wall Mount for Paramont Series Cameras, White

| Bracket             | IPM-WALLMOUNT2                                                                                         |
|---------------------|--------------------------------------------------------------------------------------------------------|
| Material            | Aluminum alloy                                                                                         |
| Color               | White                                                                                                  |
| Dimension           | 7.8 x 5.5 x 5.5 in (199x139.3x140.9mm)                                                                 |
| Net Weight          | 1.2lb (560g)                                                                                           |
| Load Bearing        | The wall must be strong enough to withstand at least 3 times the weight of the camera and the bracket. |
| Working Temperature | -40°F ~ 140°F (-40°C ~ 60°C)                                                                           |
| Working Humidity    | 10% ~ 90%                                                                                              |