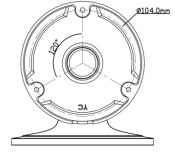

## **IPM-WALLMOUNT2**

Wall Mount for Paramont Series Cameras, White

| Bracket             | IPM-WALLMOUNT2                                                                                         |
|---------------------|--------------------------------------------------------------------------------------------------------|
| Material            | Aluminum alloy                                                                                         |
| Color               | White                                                                                                  |
| Dimension           | 7.8 x 5.5 x 5.5 in (199x139.3x140.9mm)                                                                 |
| Net Weight          | 1.2lb (560g)                                                                                           |
| Load Bearing        | The wall must be strong enough to withstand at least 3 times the weight of the camera and the bracket. |
| Working Temperature | -40°F ~ 140°F (-40°C ~ 60°C)                                                                           |
| Working Humidity    | 10% ~ 90%                                                                                              |