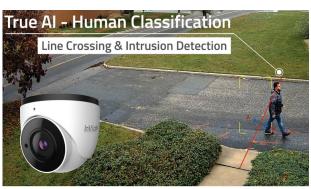

#### **SPECIALTY CAMERA FEATURES**

Al Series Cameras with Human and Vehicle Classification!

B/W Image at Night with IR

Ai Triggered

White Light is Triggered by Ai Event Changes from B/W to Color

True Facial Recognition Cameras & NVRs