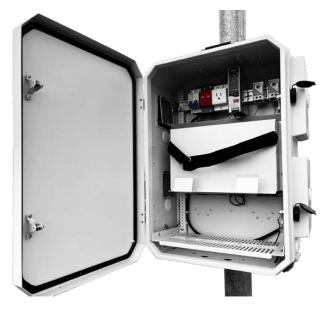

## **INVID-DDPB**

NEMA Enclosure Weatherproof Box

- Air Breaker: Ensures safe circuit operation and protection against overloads or short circuits.
- Surge Protector: Guards against power surges, extending the lifespan of connected equipment.
- USA Power Plug: Standard power plug compatible with US outlets for seamless installation.
- MeanWell UL DC24V/5A Power Supply: Reliable and UL-certified power source for connected devices.
- Temperature Controller: Maintains optimal internal conditions to prevent overheating or freezing.
- UL Listed Fans: Certified cooling fans for efficient airflow and heat dissipation.
- PTZ Mount: Compatible with Pan-Tilt-Zoom (PTZ) cameras for versatile surveillance coverage.
- 70CM AC Wire with IP68 M12 Connector: Pre-assembled waterproof cable for secure and durable connections.
- UL AC Wire Fast Installation Connector: Simplifies wiring for faster and safer setups.
- 120W PCM: High-capacity power converter module for dependable power delivery.
- NPT 3/4" Knockout: Pre-punched knockout for convenient conduit installations.
- NPT 3/4" Male Screws: Sturdy connectors for secure fitting of conduits.
- PG21 & PG21 Connectors: Cable glands for sealing and protecting electrical connections.
- Dual Deterrence Lights: Integrated lights to enhance security and deter intruders.
- Wall & Pole Mount Capability: Flexible installation options for diverse mounting needs.
- Durable Clamps: Strong and adjustable clamps for stable and reliable mounting.
- M8-80 Stainless Steel Wall Mount Screws: Corrosion-resistant screws for long-lasting wall installations.