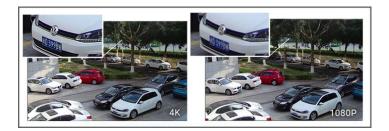

### 4K Video Viewing Experience

The camera performs well in catching detailed image with 4K HD resolution regardless of the moving speed.