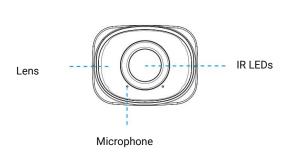

ousing                                                                                                                    |  |
|                          | Weight                   | 630g                                                                                                                                                     |  |
|                          | Dimensions               | 95.8mmX74mmX158.5mm                                                                                                                                      |  |
|                          | Warranty                 | 3/5 Years                                                                                                                                                |  |



### **Structure Diagrams**









## **Accessories Support**

**A01 Pole Mount** 

Weight: 720g

Dimensions: 170\*51.5\*152.6mm



A03 External Corner Bracket

Weight: 900g

Dimensions: 170\*152.5\*76.3mm



Milesiohi