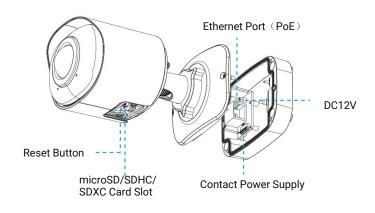

#### **Integrated Junction Box**

The well-designed Integrated Junction Box ensures efficient and simple installation. It enlarges the space to make cable connection neat and easy. With the help of IP67-rated weather-proof design and Point-contact Power Supply, the Integrated Junction Box is able to offer stable operation and supreme user-experience.

### **Structure Diagrams**