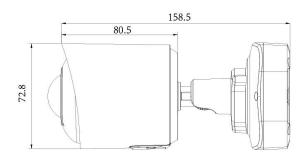

# AI 180° Panoramic Mini Bullet Network Camera

| Intelligent<br>Analytics | Video Analysis           | Intrusion Detection, Region Entrance, Region Exiting, Advanced Motion Detection, Tamper Detection, Line Crossing, Loitering, Object Left, Object Removed |  |
|--------------------------|--------------------------|----------------------------------------------------------------------------------------------------------------------------------------------------------|--|
|                          | Object Counting & Report | Count the number of objects crossing the line, optionally human and vehicle, Support regional people counting for up to 4 detection areas                |  |
| System                   | Storage                  | Support microSD/SDHC/SDXC Card Local Storage, up to 1TB                                                                                                  |  |
|                          | Advanced Function        | Heat Map, BLC, HLC, 2D DNR, 3D DNR, Defog,<br>AWB, IP Address Filtering, AGC, Anti-flicker, Corridor Mode, Deblur, Watermark                             |  |
|                          | SIP/VoIP Support         | Yes, Voice & Video-over-IP                                                                                                                               |  |
|                          | Event Trigger            | Motion Detection, Network Disconnection, Audio Alarm, etc.                                                                                               |  |
|                          | Event Action             | FTP Upload, SMTP Upload, SD Card Record, SIP Phone, HTTP Notification, etc.                                                                              |  |
|                          | System Compatibility     | ONVIF Profile G & M & S & T, API                                                                                                                         |  |
| General                  | Working Temperature      | -40°C~60°C                                                                                                                                               |  |
|                          | Working Humidity         | 0~95%(Non-condensing)                                                                                                                                    |  |
|                          | Power Supply             | PoE (802.3af) / DC 12V $\pm$ 10%                                                                                                                         |  |
|                          | Power Consumption        | 7W MAX<br>9W MAX (With IR on)                                                                                                                            |  |
|                          | Weather Proof            | Up to IP67-rated for Weather-resistant Performance                                                                                                       |  |
|                          | Housing                  | Vandal-proof IK10-rated Metal Housing                                                                                                                    |  |
|                          | Weight                   | 630g                                                                                                                                                     |  |
|                          | Dimensions               | 95.8mmX74mmX158.5mm                                                                                                                                      |  |
|                          | Warranty                 | 3/5 Years                                                                                                                                                |  |

### **Structure Diagrams**