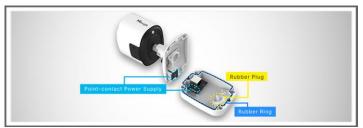

#### **Integrated Junction Box**

The well-designed Integrated Junction Box ensures efficient and simple installation. It enlarges the space to make cable connection neat and easy. With the help of IP67-rated weather-proof design and Point-contact Power Supply, the Integrated Junction Box is able to offer stable operation and supreme user-experience.

### **Structure Diagrams**