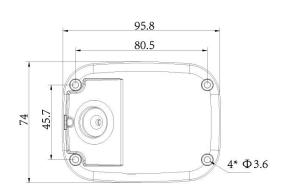

# AI 180° Panoramic Mini Bullet Network Camera

| Intelligent<br>Analytics | Video Analysis           | Intrusion Detection, Region Entrance, Region Exiting, Advanced Motion Detection, Tamper Detection, Line Crossing, Loitering, Object Left, Object Removed |  |
|--------------------------|--------------------------|----------------------------------------------------------------------------------------------------------------------------------------------------------|--|
|                          | Object Counting & Report | Count the number of objects crossing the line, optionally human and vehicle, Support regional people counting for up to 4 detection areas                |  |
| System                   | Storage                  | Support microSD/SDHC/SDXC Card Local Storage, up to 1TB                                                                                                  |  |
|                          | Advanced Function        | Heat Map, BLC, HLC, 2D DNR, 3D DNR, Defog,<br>AWB, IP Address Filtering, AGC, Anti-flicker, Corridor Mode, Deblur, Watermark                             |  |
|                          | SIP/VoIP Support         | Yes, Voice & Video-over-IP                                                                                                                               |  |
|                          | Event Trigger            | Motion Detection, Network Disconnection, Audio Alarm, etc.                                                                                               |  |
|                          | Event Action             | FTP Upload, SMTP Upload, SD Card Record, SIP Phone, HTTP Notification, etc.                                                                              |  |
|                          | System Compatibility     | ONVIF Profile G & M & S & T, API                                                                                                                         |  |
| General                  | Working Temperature      | -40°C~60°C                                                                                                                                               |  |
|                          | Working Humidity         | 0~95%(Non-condensing)                                                                                                                                    |  |
|                          | Power Supply             | PoE (802.3af) / DC 12V $\pm$ 10%                                                                                                                         |  |
|                          | Power Consumption        | 7W MAX<br>9W MAX (With IR on)                                                                                                                            |  |
|                          | Weather Proof            | Up to IP67-rated for Weather-resistant Performance                                                                                                       |  |
|                          | Housing                  | Vandal-proof IK10-rated Metal Housing                                                                                                                    |  |
|                          | Weight                   | 630g                                                                                                                                                     |  |
|                          | Dimensions               | 95.8mmX74mmX158.5mm                                                                                                                                      |  |
|                          | Warranty                 | 3/5 Years                                                                                                                                                |  |

### **Structure Diagrams**