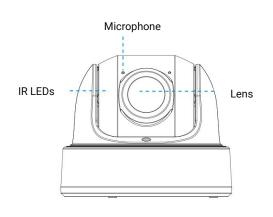

#### 180° Panoramic View

The camera is perfect for whole picture viewing experience. It catches 180° horizontal coverage and 95° vertical coverage, achieving 180° panoramic viewing with only single sensor, which is a revolutionary creation in the dome model.