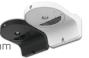

Dimensions: 170\*152.5\*76.3mm

A71 Wall Mount

Weight: 530g

Dimensions: 162\*124\*78 mm