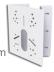

### Al 180° Panoramic Mini Dome Network Camera

Ethernet Port (PoE)

Units: mm

A01 Pole Mount

Weight: 720g

Dimensions: 170\*51.5\*152.6mm

**A03 External Corner Bracket** 

Weight: 900g

Dimensions: 170\*152.5\*76.3mm

A71 Wall Mount

Weight: 530g

Dimensions: 162\*124\*78 mm