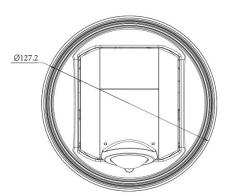

# Al 180° Panoramic Mini Dome Network Camera

|                          | Video Analysis           | Intrusion Detection, Region Entrance, Region Exiting, Advanced Motion Detection,  Tamper Detection,                                       |  |
|--------------------------|--------------------------|-------------------------------------------------------------------------------------------------------------------------------------------|--|
| Intelligent<br>Analytics | Object Counting & Report | Count the number of objects crossing the line, optionally human and vehicle, Support regional people counting for up to 4 detection areas |  |
| System                   | Storage                  | Support microSD/SDHC/SDXC Card Local Storage, up to 1TB                                                                                   |  |
|                          | Advanced Function        | Heat Map, BLC, HLC, 2D DNR, 3D DNR, Defog, AWB, IP Address Filtering, AGC, Anti-flicker, Corridor Mode, Deblur, Watermark                 |  |
|                          | SIP/VoIP Support         | Yes, Voice & Video-over-IP                                                                                                                |  |
|                          | Event Trigger            | Motion Detection, Network Disconnection, Audio Alarm, etc.                                                                                |  |
|                          | Event Action             | FTP Upload, SMTP Upload, SD Card Record, SIP Phone, HTTP Notification, etc.                                                               |  |
|                          | System Compatibility     | ONVIF Profile G & M & S & T, API                                                                                                          |  |
| General                  | Working Temperature      | -40℃~60℃                                                                                                                                  |  |
|                          | Working Humidity         | 0~95%(Non-condensing)                                                                                                                     |  |
|                          | Power Supply             | PoE (802.3af) / DC 12V $\pm$ 10%                                                                                                          |  |
|                          | Power Consumption        | 7W MAX<br>10W MAX (With IR on)                                                                                                            |  |
|                          | Weather Proof            | Up to IP67-rated for Weather-resistant Performance                                                                                        |  |
|                          | Housing                  | Vandal-proof IK10-rated Metal Housing                                                                                                     |  |
|                          | Weight                   | 853g                                                                                                                                      |  |
|                          | Dimensions               | Ф127mmX107mm                                                                                                                              |  |
|                          | Warranty                 | 3/5 Years                                                                                                                                 |  |