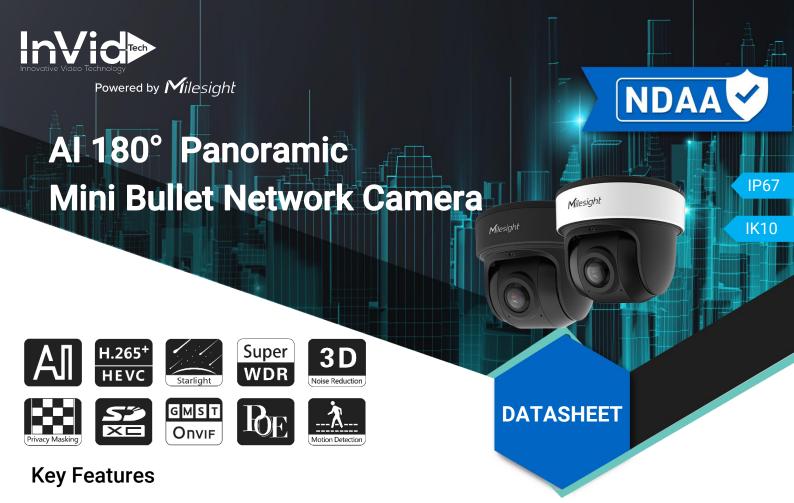

#### Al Video Analytics

- 8 intelligent VCA modes powered by AI engine, which can intelligently filter objects to focus on human and vehicle detection.
- People Counting technology provides high accuracy and real-time data based on Al algorithm with statistic reports.

# Al 180° Panoramic Mini Dome Network Camera

|                          | Video Analysis           | Intrusion Detection, Region Entrance, Region Exiting, Advanced Motion Detection,  Tamper Detection,                                       |  |
|--------------------------|--------------------------|-------------------------------------------------------------------------------------------------------------------------------------------|--|
| Intelligent<br>Analytics | Object Counting & Report | Count the number of objects crossing the line, optionally human and vehicle, Support regional people counting for up to 4 detection areas |  |
| System                   | Storage                  | Support microSD/SDHC/SDXC Card Local Storage, up to 1TB                                                                                   |  |
|                          | Advanced Function        | Heat Map, BLC, HLC, 2D DNR, 3D DNR, Defog, AWB, IP Address Filtering, AGC, Anti-flicker, Corridor Mode, Deblur, Watermark                 |  |
|                          | SIP/VoIP Support         | Yes, Voice & Video-over-IP                                                                                                                |  |
|                          | Event Trigger            | Motion Detection, Network Disconnection, Audio Alarm, etc.                                                                                |  |
|                          | Event Action             | FTP Upload, SMTP Upload, SD Card Record, SIP Phone, HTTP Notification, etc.                                                               |  |
|                          | System Compatibility     | ONVIF Profile G & M & S & T, API                                                                                                          |  |
| General                  | Working Temperature      | -40℃~60℃                                                                                                                                  |  |
|                          | Working Humidity         | 0~95%(Non-condensing)                                                                                                                     |  |
|                          | Power Supply             | PoE (802.3af) / DC 12V $\pm$ 10%                                                                                                          |  |
|                          | Power Consumption        | 7W MAX<br>10W MAX (With IR on)                                                                                                            |  |
|                          | Weather Proof            | Up to IP67-rated for Weather-resistant Performance                                                                                        |  |
|                          | Housing                  | Vandal-proof IK10-rated Metal Housing                                                                                                     |  |
|                          | Weight                   | 853g                                                                                                                                      |  |
|                          | Dimensions               | Ф127mmX107mm                                                                                                                              |  |
|                          | Warranty                 | 3/5 Years                                                                                                                                 |  |