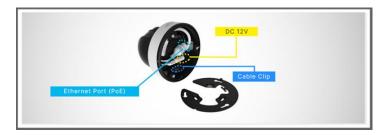

### Al 180° Panoramic Mini Dome Network Camera

Ethernet Port (PoE)

Units: mm

A01 Pole Mount

Weight: 720g

Dimensions: 170\*51.5\*152.6mm

**A03 External Corner Bracket** 

Weight: 900g