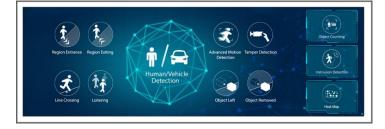

#### 180° Panoramic View

The camera is perfect for whole picture viewing experience. It catches 180° horizontal coverage and 95° vertical coverage, achieving 180° panoramic viewing with only single sensor, which is a revolutionary creation in the dome model.