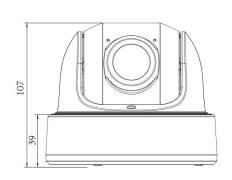

# Al 180° Panoramic Mini Dome Network Camera

|                          | Video Analysis           | Intrusion Detection, Region Entrance, Region Exiting, Advanced Motion Detection,  Tamper Detection,                                       |  |
|--------------------------|--------------------------|-------------------------------------------------------------------------------------------------------------------------------------------|--|
| Intelligent<br>Analytics | Object Counting & Report | Count the number of objects crossing the line, optionally human and vehicle, Support regional people counting for up to 4 detection areas |  |
| System                   | Storage                  | Support microSD/SDHC/SDXC Card Local Storage, up to 1TB                                                                                   |  |
|                          | Advanced Function        | Heat Map, BLC, HLC, 2D DNR, 3D DNR, Defog, AWB, IP Address Filtering, AGC, Anti-flicker, Corridor Mode, Deblur, Watermark                 |  |
|                          | SIP/VoIP Support         | Yes, Voice & Video-over-IP                                                                                                                |  |
|                          | Event Trigger            | Motion Detection, Network Disconnection, Audio Alarm, etc.                                                                                |  |
|                          | Event Action             | FTP Upload, SMTP Upload, SD Card Record, SIP Phone, HTTP Notification, etc.                                                               |  |
|                          | System Compatibility     | ONVIF Profile G & M & S & T, API                                                                                                          |  |
| General                  | Working Temperature      | -40℃~60℃                                                                                                                                  |  |
|                          | Working Humidity         | 0~95%(Non-condensing)                                                                                                                     |  |
|                          | Power Supply             | PoE (802.3af) / DC 12V $\pm$ 10%                                                                                                          |  |
|                          | Power Consumption        | 7W MAX<br>10W MAX (With IR on)                                                                                                            |  |
|                          | Weather Proof            | Up to IP67-rated for Weather-resistant Performance                                                                                        |  |
|                          | Housing                  | Vandal-proof IK10-rated Metal Housing                                                                                                     |  |
|                          | Weight                   | 853g                                                                                                                                      |  |
|                          | Dimensions               | Ф127mmX107mm                                                                                                                              |  |
|                          | Warranty                 | 3/5 Years                                                                                                                                 |  |