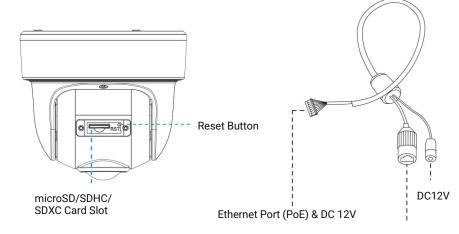

#### **Integrated Junction Box**

Coming with the integrated junction box, The Network Camera not only brings a simplified installation with better aesthetics and professional look of the video surveillance system, but also provides higher operation stability.

### Al 180° Panoramic Mini Dome Network Camera

Ethernet Port (PoE)

Units: mm

A01 Pole Mount

Weight: 720g

Dimensions: 170\*51.5\*152.6mm

**A03 External Corner Bracket** 

Weight: 900g