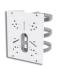

### Al 180° Panoramic Mini Dome Network Camera

Ethernet Port (PoE)

Units: mm

A01 Pole Mount

Weight: 720g

Dimensions: 170\*51.5\*152.6mm

**A03 External Corner Bracket** 

Weight: 900g