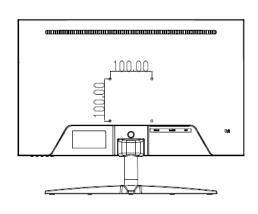

## Features

- Suitable for All Video Surveillance and Security Applications
- Commercial GradeDesigned for 24/7 Operation
- Full High Definition Quality: 1920 x1080
- Inputs: HDMI, VGA
- Bright LED Illuminated Panel with Wide Viewing Angle
- 16.7 Million Color Capacity
- VESA Mount 100x100
- Includes 12VDC Power Supply Brick

| Model                 | IMHD-24IT                                                                                                                                                                    |
|-----------------------|------------------------------------------------------------------------------------------------------------------------------------------------------------------------------|
| Display               |                                                                                                                                                                              |
| Display Type          | LED Backlight                                                                                                                                                                |
| Screen Size           | 23.8"                                                                                                                                                                        |
| Pixel Pitch(mm)       | 0.27*0.27                                                                                                                                                                    |
| Max Resolution        | 1920*1080                                                                                                                                                                    |
| Brightness(cd/m2)     | 250                                                                                                                                                                          |
| Contrast              | 3000:1                                                                                                                                                                       |
| Response Time(ms)     | 14                                                                                                                                                                           |
| color                 | 16.7M                                                                                                                                                                        |
| Viewing Angle         | Horizontal 178°, Vertical 178°                                                                                                                                               |
| Interface             |                                                                                                                                                                              |
| Input                 | 1* HDMI, 1*VGA                                                                                                                                                               |
| OSD                   |                                                                                                                                                                              |
| Multi- Language       | 16 (English, French, Spanish, Portuguese, German,<br>Italian, Dutch, Swedish, Finnish, Polish, Czech, Russian, Korean,<br>Chinese Simplified, Chinese Traditional, Japanese) |
| Mounting              |                                                                                                                                                                              |
| VESA(mm)              | 100*100                                                                                                                                                                      |
| Wall-mounted Thread   | 4-M4 Threaded hole                                                                                                                                                           |
| General               |                                                                                                                                                                              |
| Power supply          | DC 12V, 2A                                                                                                                                                                   |
| Consumption(W)        | ≤24 (on) ≤0.5(Standby)                                                                                                                                                       |
| Operation Temperature | 32°F ~ 104°F (0°C ~ 40 °C)                                                                                                                                                   |
| Operating Humidity    | 20%"85% (No Condensation)                                                                                                                                                    |
| Storage Temperature   | 14°F ~ 122°F (-10°C ~ 50°C)                                                                                                                                                  |
| Storage Humidity      | 10%~90% (No Condensation)                                                                                                                                                    |
| Dimension (W*H*D)     | 211.3 x 16.4 x 7.9in (540.38*417.55*199.83mm) (With Pedestal)                                                                                                                |
| Package(W*H*D)        | 23.7 x 15.7 x 5.7in (601*400*145mm)                                                                                                                                          |
| Weight                | Net Weight: 7.5 lbs(3.4Kg) Gross Weight: 9.7 lbs(4.4Kg)                                                                                                                      |
| Accessory             |                                                                                                                                                                              |
| Standard              | HDMI cable, Adapter, Pedestal, Quick Guide                                                                                                                                   |
|                       |                                                                                                                                                                              |