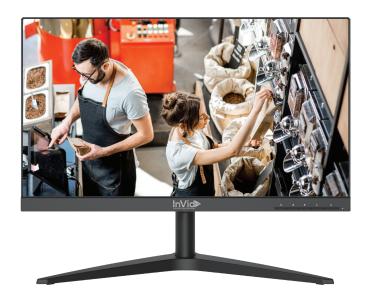

## IMHD-24IT

23.8" Full HD 1920 x 1080 LED Monitor, Inputs: HDMI, VGA, Includes 12VDC Power Supply Brick

## Features

- Suitable for All Video Surveillance and Security Applications
- Commercial GradeDesigned for 24/7 Operation
- Full High Definition Quality: 1920 x1080
- Inputs: HDMI, VGA
- Bright LED Illuminated Panel with Wide Viewing Angle
- 16.7 Million Color Capacity
- VESA Mount 100x100
- Includes 12VDC Power Supply Brick