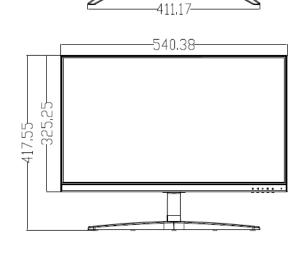

| Model                 | IMHD-24IT                                                                                                                                                                    |
|-----------------------|------------------------------------------------------------------------------------------------------------------------------------------------------------------------------|
| Display               |                                                                                                                                                                              |
| Display Type          | LED Backlight                                                                                                                                                                |
| Screen Size           | 23.8"                                                                                                                                                                        |
| Pixel Pitch(mm)       | 0.27*0.27                                                                                                                                                                    |
| Max Resolution        | 1920*1080                                                                                                                                                                    |
| Brightness(cd/m2)     | 250                                                                                                                                                                          |
| Contrast              | 3000:1                                                                                                                                                                       |
| Response Time(ms)     | 14                                                                                                                                                                           |
| color                 | 16.7M                                                                                                                                                                        |
| Viewing Angle         | Horizontal 178°, Vertical 178°                                                                                                                                               |
| Interface             |                                                                                                                                                                              |
| Input                 | 1* HDMI, 1*VGA                                                                                                                                                               |
| OSD                   |                                                                                                                                                                              |
| Multi- Language       | 16 (English, French, Spanish, Portuguese, German,<br>Italian, Dutch, Swedish, Finnish, Polish, Czech, Russian, Korean,<br>Chinese Simplified, Chinese Traditional, Japanese) |
| Mounting              |                                                                                                                                                                              |
| VESA(mm)              | 100*100                                                                                                                                                                      |
| Wall-mounted Thread   | 4-M4 Threaded hole                                                                                                                                                           |
| General               |                                                                                                                                                                              |
| Power supply          | DC 12V, 2A                                                                                                                                                                   |
| Consumption(W)        | ≤24 (on) ≤0.5(Standby)                                                                                                                                                       |
| Operation Temperature | 32°F ~ 104°F (0°C ~ 40 °C)                                                                                                                                                   |
| Operating Humidity    | 20%"85% (No Condensation)                                                                                                                                                    |
| Storage Temperature   | 14°F ~ 122°F (-10°C ~ 50°C)                                                                                                                                                  |
| Storage Humidity      | 10%~90% (No Condensation)                                                                                                                                                    |
| Dimension (W*H*D)     | 211.3 x 16.4 x 7.9in (540.38*417.55*199.83mm) (With Pedestal)                                                                                                                |
| Package(W*H*D)        | 23.7 x 15.7 x 5.7in (601*400*145mm)                                                                                                                                          |
| Weight                | Net Weight: 7.5 lbs(3.4Kg) Gross Weight: 9.7 lbs(4.4Kg)                                                                                                                      |
| Accessory             |                                                                                                                                                                              |
| Standard              | HDMI cable, Adapter, Pedestal, Quick Guide                                                                                                                                   |
|                       |                                                                                                                                                                              |