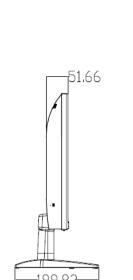

| Model                 | IMHD-24IT                                                                                                                                                                    |
|-----------------------|------------------------------------------------------------------------------------------------------------------------------------------------------------------------------|
| Display               |                                                                                                                                                                              |
| Display Type          | LED Backlight                                                                                                                                                                |
| Screen Size           | 23.8"                                                                                                                                                                        |
| Pixel Pitch(mm)       | 0.27*0.27                                                                                                                                                                    |
| Max Resolution        | 1920*1080                                                                                                                                                                    |
| Brightness(cd/m2)     | 250                                                                                                                                                                          |
| Contrast              | 3000:1                                                                                                                                                                       |
| Response Time(ms)     | 14                                                                                                                                                                           |
| color                 | 16.7M                                                                                                                                                                        |
| Viewing Angle         | Horizontal 178°, Vertical 178°                                                                                                                                               |
| Interface             |                                                                                                                                                                              |
| Input                 | 1* HDMI, 1*VGA                                                                                                                                                               |
| OSD                   |                                                                                                                                                                              |
| Multi- Language       | 16 (English, French, Spanish, Portuguese, German,<br>Italian, Dutch, Swedish, Finnish, Polish, Czech, Russian, Korean,<br>Chinese Simplified, Chinese Traditional, Japanese) |
| Mounting              |                                                                                                                                                                              |
| VESA(mm)              | 100*100                                                                                                                                                                      |
| Wall-mounted Thread   | 4-M4 Threaded hole                                                                                                                                                           |
| General               |                                                                                                                                                                              |
| Power supply          | DC 12V, 2A                                                                                                                                                                   |
| Consumption(W)        | ≤24 (on) ≤0.5(Standby)                                                                                                                                                       |
| Operation Temperature | 32°F ~ 104°F (0°C ~ 40 °C)                                                                                                                                                   |
| Operating Humidity    | 20%"85% (No Condensation)                                                                                                                                                    |
| Storage Temperature   | 14°F ~ 122°F (-10°C ~ 50°C)                                                                                                                                                  |
| Storage Humidity      | 10%~90% (No Condensation)                                                                                                                                                    |
| Dimension (W*H*D)     | 211.3 x 16.4 x 7.9in (540.38*417.55*199.83mm) (With Pedestal)                                                                                                                |
| Package(W*H*D)        | 23.7 x 15.7 x 5.7in (601*400*145mm)                                                                                                                                          |
| Weight                | Net Weight: 7.5 lbs(3.4Kg) Gross Weight: 9.7 lbs(4.4Kg)                                                                                                                      |
| Accessory             |                                                                                                                                                                              |
| Standard              | HDMI cable, Adapter, Pedestal, Quick Guide                                                                                                                                   |
|                       |                                                                                                                                                                              |