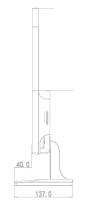

|
| Power Consumption                | <40W                                                                                     |
| Menu                             | Chinese/English(other languages supported)                                               |
| Mounting/Weight                  | VESA mount/5kg                                                                           |
| MTBF                             | 50000Hours                                                                               |
| Accessories                      |                                                                                          |
| Included Accessories             | Industrial PSU,Screw, Cable holder, Quick start guide                                    |





Unit:mm



Ordering Information

IMHD-27HDF: 27" LED Monitor