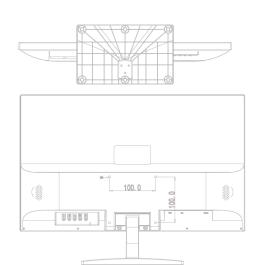

## Features

- Suitable for All Video Surveillance and Security applications Commercial Grade - Designed for 24/7 Operation
- 1920 x1080 Resolution
- · LCD Panel
- Inputs: HDMI 2.0, DP
- Built-in Speaker
- 16.7 Million Color Capacity
- VESA Mount 100x100