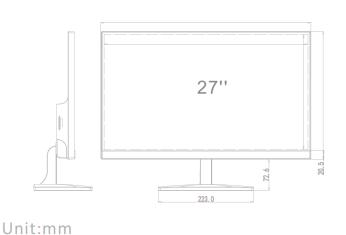

|
| Power Consumption                | <40W                                                                                     |
| Menu                             | Chinese/English(other languages supported)                                               |
| Mounting/Weight                  | VESA mount/5kg                                                                           |
| MTBF                             | 50000Hours                                                                               |
| Accessories                      |                                                                                          |
| Included Accessories             | Industrial PSU,Screw, Cable holder, Quick start guide                                    |





Unit:mm



Ordering Information

IMHD-27HDF: 27" LED Monitor