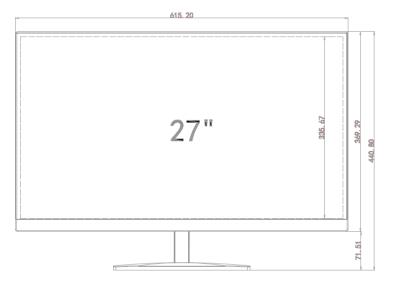

| Model Name                       | IMHD-27HDFW                                                                              |
|----------------------------------|------------------------------------------------------------------------------------------|
| Screen Size                      | 27"                                                                                      |
| Active Display Area (mm)         | 620.93mm(W)× 341.3mm(H)                                                                  |
| Display Mode                     | 16:9                                                                                     |
| LED Type                         | TFT-LED                                                                                  |
| Resolution                       | 1920×1080                                                                                |
| Display Color                    | 16.7M                                                                                    |
| Pixel Pitch(mm)                  | 0.1617(H)×0.1617(V)                                                                      |
| Brightness(nits)                 | 350cd/m 2                                                                                |
| Contrast Ratio                   | 1000:1                                                                                   |
| Viewing Angle                    | 178(H) /178(V)                                                                           |
| Response Time                    | 5ms                                                                                      |
| Backlight                        | LED                                                                                      |
| Input & Output                   |                                                                                          |
| HDMI 2.0                         | 1                                                                                        |
| DP                               | 1                                                                                        |
| Automatic signal recognition     | Yes                                                                                      |
| OSD                              | Yes                                                                                      |
| Speaker                          | 2x3W(Stereo)                                                                             |
| Video                            |                                                                                          |
| Color System                     | PAL/NTSC/SECAM                                                                           |
| OSD Control                      | Auto adjust, Brightness, Contrast, Hori. / Vert. Position, Clock, phase, Color, Language |
| 3D comb filter                   | Yes                                                                                      |
| Support Picture in Picture (PIP) | Yes                                                                                      |
| Power& Mount Way                 |                                                                                          |
| Power                            | DC12V,50/60Hz                                                                            |
| Working Temperature              | -22°F ~ 185°F (-30°C ~ 85°C)                                                             |
| Power Consumption                | <40W                                                                                     |
| Menu                             | Chinese/English(other languages supported)                                               |
| Mounting/Weight                  | VESA mount/5kg                                                                           |
| MTBF                             | 50000Hours                                                                               |
| Accessories                      |                                                                                          |
| Included Accessories             | Industrial PSU,Screw, Cable holder, Quick start guide                                    |