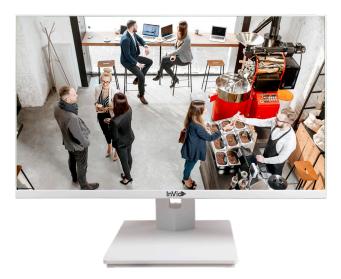

## **IMHD-27HDFW**

27" Frameless Plastic Case LED Monitor Monitor, 1920 x 1080, HDMI 2.0, DP  $\,$ 