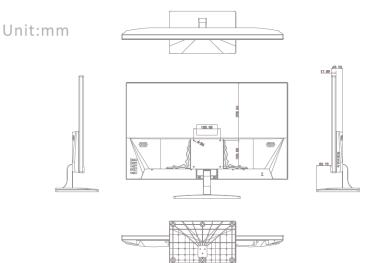

| Model Name                       | IMHD-27HDFW                                                                              |
|----------------------------------|------------------------------------------------------------------------------------------|
| Screen Size                      | 27"                                                                                      |
| Active Display Area (mm)         | 620.93mm(W)× 341.3mm(H)                                                                  |
| Display Mode                     | 16:9                                                                                     |
| LED Type                         | TFT-LED                                                                                  |
| Resolution                       | 1920×1080                                                                                |
| Display Color                    | 16.7M                                                                                    |
| Pixel Pitch(mm)                  | 0.1617(H)×0.1617(V)                                                                      |
| Brightness(nits)                 | 350cd/m 2                                                                                |
| Contrast Ratio                   | 1000:1                                                                                   |
| Viewing Angle                    | 178(H) /178(V)                                                                           |
| Response Time                    | 5ms                                                                                      |
| Backlight                        | LED                                                                                      |
| Input & Output                   |                                                                                          |
| HDMI 2.0                         | 1                                                                                        |
| DP                               | 1                                                                                        |
| Automatic signal recognition     | Yes                                                                                      |
| OSD                              | Yes                                                                                      |
| Speaker                          | 2x3W(Stereo)                                                                             |
| Video                            |                                                                                          |
| Color System                     | PAL/NTSC/SECAM                                                                           |
| OSD Control                      | Auto adjust, Brightness, Contrast, Hori. / Vert. Position, Clock, phase, Color, Language |
| 3D comb filter                   | Yes                                                                                      |
| Support Picture in Picture (PIP) | Yes                                                                                      |
| Power& Mount Way                 |                                                                                          |
| Power                            | DC12V,50/60Hz                                                                            |
| Working Temperature              | -22°F ~ 185°F (-30°C ~ 85°C)                                                             |
| Power Consumption                | <40W                                                                                     |
| Menu                             | Chinese/English(other languages supported)                                               |
| Mounting/Weight                  | VESA mount/5kg                                                                           |
| MTBF                             | 50000Hours                                                                               |
| Accessories                      |                                                                                          |
| Included Accessories             | Industrial PSU,Screw, Cable holder, Quick start guide                                    |