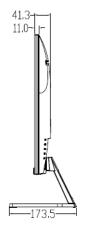

| Model                 | IMHD-27IT                                                                                                                                                                    |
|-----------------------|------------------------------------------------------------------------------------------------------------------------------------------------------------------------------|
| Display               |                                                                                                                                                                              |
| Display Type          | LED Backlight                                                                                                                                                                |
| Screen Size           | 27"                                                                                                                                                                          |
| Pixel Pitch(mm)       | 0.31*0.31                                                                                                                                                                    |
| Max Resolution        | 1920*1080                                                                                                                                                                    |
| Brightness(cd/m2)     | 250                                                                                                                                                                          |
| Contrast              | 4000:1                                                                                                                                                                       |
| Response Time(ms)     | 19                                                                                                                                                                           |
| color                 | 16.7M                                                                                                                                                                        |
| Viewing Angle         | Horizontal 178°, Vertical 178°                                                                                                                                               |
| Interface             |                                                                                                                                                                              |
| Input                 | 1* HDMI, 1*VGA                                                                                                                                                               |
| OSD                   |                                                                                                                                                                              |
| Multi- Language       | 16 (English, French, Spanish, Portuguese, German,<br>Italian, Dutch, Swedish, Finnish, Polish, Czech, Russian, Korean,<br>Chinese Simplified, Chinese Traditional, Japanese) |
| Mounting              |                                                                                                                                                                              |
| VESA(mm)              | 100*100                                                                                                                                                                      |
| Wall-mounted Thread   | 4-M4 Threaded hole                                                                                                                                                           |
| General               |                                                                                                                                                                              |
| Power supply          | DC 12V, 3A                                                                                                                                                                   |
| Consumption(W)        | ≤36 (on) ≤0.5(Standby)                                                                                                                                                       |
| Operation Temperature | 32°F ~ 104°F (0°C ~ 40 °C)                                                                                                                                                   |
| Operating Humidity    | 20%~85% (No Condensation)                                                                                                                                                    |
| Storage Temperature   | 14°F ~ 122°F (-10°C ~ 50°C)                                                                                                                                                  |
| Storage Humidity      | 10%~90% (No Condensation)                                                                                                                                                    |
| Dimension (W*H*D)     | 24.1 x 17.6 x 6.8 in (613*446.40*173.50mm) (With Pedestal)                                                                                                                   |
| Package(W*H*D)        | 26.4 x 17.2 x 4.7 in (671*437*119mm)                                                                                                                                         |
| Weight                | Net Weight: 7.5 lbs(3.4Kg) Gross Weight: 10.4 lbs(4.7Kg)                                                                                                                     |
| Accessory             |                                                                                                                                                                              |
| Standard              | HDMI cable, Adapter, Pedestal, Quick Guide                                                                                                                                   |