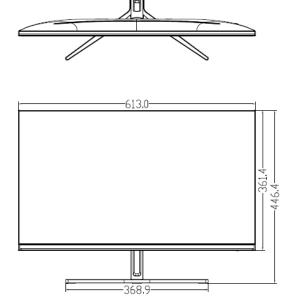

| Model                 | IMHD-27IT                                                                                                                                                                    |
|-----------------------|------------------------------------------------------------------------------------------------------------------------------------------------------------------------------|
| Display               |                                                                                                                                                                              |
| Display Type          | LED Backlight                                                                                                                                                                |
| Screen Size           | 27"                                                                                                                                                                          |
| Pixel Pitch(mm)       | 0.31*0.31                                                                                                                                                                    |
| Max Resolution        | 1920*1080                                                                                                                                                                    |
| Brightness(cd/m2)     | 250                                                                                                                                                                          |
| Contrast              | 4000:1                                                                                                                                                                       |
| Response Time(ms)     | 19                                                                                                                                                                           |
| color                 | 16.7M                                                                                                                                                                        |
| Viewing Angle         | Horizontal 178°, Vertical 178°                                                                                                                                               |
| Interface             |                                                                                                                                                                              |
| Input                 | 1* HDMI, 1*VGA                                                                                                                                                               |
| OSD                   |                                                                                                                                                                              |
| Multi- Language       | 16 (English, French, Spanish, Portuguese, German,<br>Italian, Dutch, Swedish, Finnish, Polish, Czech, Russian, Korean,<br>Chinese Simplified, Chinese Traditional, Japanese) |
| Mounting              |                                                                                                                                                                              |
| VESA(mm)              | 100*100                                                                                                                                                                      |
| Wall-mounted Thread   | 4-M4 Threaded hole                                                                                                                                                           |
| General               |                                                                                                                                                                              |
| Power supply          | DC 12V, 3A                                                                                                                                                                   |
| Consumption(W)        | ≤36 (on) ≤0.5(Standby)                                                                                                                                                       |
| Operation Temperature | 32°F ~ 104°F (0°C ~ 40 °C)                                                                                                                                                   |
| Operating Humidity    | 20%~85% (No Condensation)                                                                                                                                                    |
| Storage Temperature   | 14°F ~ 122°F (-10°C ~ 50°C)                                                                                                                                                  |
| Storage Humidity      | 10%~90% (No Condensation)                                                                                                                                                    |
| Dimension (W*H*D)     | 24.1 x 17.6 x 6.8 in (613*446.40*173.50mm) (With Pedestal)                                                                                                                   |
| Package(W*H*D)        | 26.4 x 17.2 x 4.7 in (671*437*119mm)                                                                                                                                         |
| Weight                | Net Weight: 7.5 lbs(3.4Kg) Gross Weight: 10.4 lbs(4.7Kg)                                                                                                                     |
| Accessory             |                                                                                                                                                                              |
| Standard              | HDMI cable, Adapter, Pedestal, Quick Guide                                                                                                                                   |