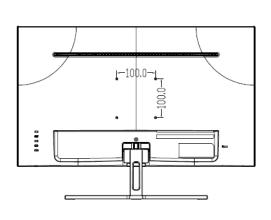

## Features

- Suitable for All Video Surveillance and Security Applications
- Commercial GradeDesigned for 24/7 Operation
- Full High Definition Quality: 1920 x1080
- Inputs: HDMI, VGA
- Bright LED Illuminated Panel with Wide Viewing Angle
- 16.7 Million Color Capacity
- VESA Mount 100x100
- Includes 12VDC Power Supply Brick

| Model                 | IMHD-27IT                                                                                                                                                                    |
|-----------------------|------------------------------------------------------------------------------------------------------------------------------------------------------------------------------|
| Display               |                                                                                                                                                                              |
| Display Type          | LED Backlight                                                                                                                                                                |
| Screen Size           | 27"                                                                                                                                                                          |
| Pixel Pitch(mm)       | 0.31*0.31                                                                                                                                                                    |
| Max Resolution        | 1920*1080                                                                                                                                                                    |
| Brightness(cd/m2)     | 250                                                                                                                                                                          |
| Contrast              | 4000:1                                                                                                                                                                       |
| Response Time(ms)     | 19                                                                                                                                                                           |
| color                 | 16.7M                                                                                                                                                                        |
| Viewing Angle         | Horizontal 178°, Vertical 178°                                                                                                                                               |
| Interface             |                                                                                                                                                                              |
| Input                 | 1* HDMI, 1*VGA                                                                                                                                                               |
| OSD                   |                                                                                                                                                                              |
| Multi- Language       | 16 (English, French, Spanish, Portuguese, German,<br>Italian, Dutch, Swedish, Finnish, Polish, Czech, Russian, Korean,<br>Chinese Simplified, Chinese Traditional, Japanese) |
| Mounting              |                                                                                                                                                                              |
| VESA(mm)              | 100*100                                                                                                                                                                      |
| Wall-mounted Thread   | 4-M4 Threaded hole                                                                                                                                                           |
| General               |                                                                                                                                                                              |
| Power supply          | DC 12V, 3A                                                                                                                                                                   |
| Consumption(W)        | ≤36 (on) ≤0.5(Standby)                                                                                                                                                       |
| Operation Temperature | 32°F ~ 104°F (0°C ~ 40 °C)                                                                                                                                                   |
| Operating Humidity    | 20%~85% (No Condensation)                                                                                                                                                    |
| Storage Temperature   | 14°F ~ 122°F (-10°C ~ 50°C)                                                                                                                                                  |
| Storage Humidity      | 10%~90% (No Condensation)                                                                                                                                                    |
| Dimension (W*H*D)     | 24.1 x 17.6 x 6.8 in (613*446.40*173.50mm) (With Pedestal)                                                                                                                   |
| Package(W*H*D)        | 26.4 x 17.2 x 4.7 in (671*437*119mm)                                                                                                                                         |
| Weight                | Net Weight: 7.5 lbs(3.4Kg) Gross Weight: 10.4 lbs(4.7Kg)                                                                                                                     |
| Accessory             |                                                                                                                                                                              |
| Standard              | HDMI cable, Adapter, Pedestal, Quick Guide                                                                                                                                   |