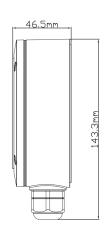

**IPM-JB6B**Black Junction Box

| Model               | IPM-JB6B                                                                                                   |
|---------------------|------------------------------------------------------------------------------------------------------------|
| Material            | Aluminum alloy                                                                                             |
| Color               | Black                                                                                                      |
| Protection Grade    | IP66                                                                                                       |
| Packing Size        | 12.8 x 12.4 x 10.4 in (325x315x265mm)                                                                      |
| Dimension           | 4.6 x 1.9 in (117.9 x 47mm)                                                                                |
| Load Bearing        | The wall must be strong enough to withstand at least 3 times the weight of the camera and the junction box |
| Net Weight          | .8 lb (380g)                                                                                               |
| Working Temperature | -40°F ~ 140°F (-40°C ~ 60°C)                                                                               |
| Working Humidity    | 10%~90%                                                                                                    |