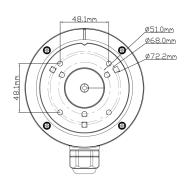

**IPM-JB6B**Black Junction Box

| Model               | IPM-JB6B                                                                                                   |
|---------------------|------------------------------------------------------------------------------------------------------------|
| Material            | Aluminum alloy                                                                                             |
| Color               | Black                                                                                                      |
| Protection Grade    | IP66                                                                                                       |
| Packing Size        | 12.8 x 12.4 x 10.4 in (325x315x265mm)                                                                      |
| Dimension           | 4.6 x 1.9 in (117.9 x 47mm)                                                                                |
| Load Bearing        | The wall must be strong enough to withstand at least 3 times the weight of the camera and the junction box |
| Net Weight          | .8 lb (380g)                                                                                               |
| Working Temperature | -40°F ~ 140°F (-40°C ~ 60°C)                                                                               |
| Working Humidity    | 10%~90%                                                                                                    |