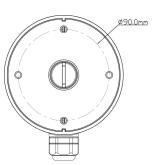

**IPM-JB6B**Black Junction Box

| Model               | IPM-JB6B                                                                                                   |
|---------------------|------------------------------------------------------------------------------------------------------------|
| Material            | Aluminum alloy                                                                                             |
| Color               | Black                                                                                                      |
| Protection Grade    | IP66                                                                                                       |
| Packing Size        | 12.8 x 12.4 x 10.4 in (325x315x265mm)                                                                      |
| Dimension           | 4.6 x 1.9 in (117.9 x 47mm)                                                                                |
| Load Bearing        | The wall must be strong enough to withstand at least 3 times the weight of the camera and the junction box |
| Net Weight          | .8 lb (380g)                                                                                               |
| Working Temperature | -40°F ~ 140°F (-40°C ~ 60°C)                                                                               |
| Working Humidity    | 10%~90%                                                                                                    |