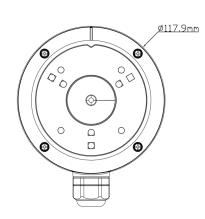

**IPM-JB6B**Black Junction Box

| Model               | IPM-JB6B                                                                                                   |
|---------------------|------------------------------------------------------------------------------------------------------------|
| Material            | Aluminum alloy                                                                                             |
| Color               | Black                                                                                                      |
| Protection Grade    | IP66                                                                                                       |
| Packing Size        | 12.8 x 12.4 x 10.4 in (325x315x265mm)                                                                      |
| Dimension           | 4.6 x 1.9 in (117.9 x 47mm)                                                                                |
| Load Bearing        | The wall must be strong enough to withstand at least 3 times the weight of the camera and the junction box |
| Net Weight          | .8 lb (380g)                                                                                               |
| Working Temperature | -40°F ~ 140°F (-40°C ~ 60°C)                                                                               |
| Working Humidity    | 10%~90%                                                                                                    |