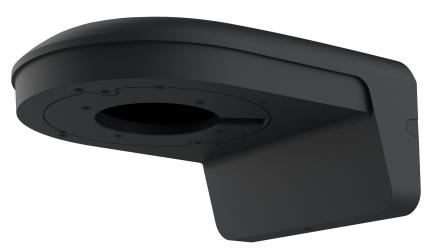

**IPM-TXWM1B** 

Wall Mount for Paramont Series Cameras, Black

| Model               | IPM-TXWM1B                                                                                            |
|---------------------|-------------------------------------------------------------------------------------------------------|
| Material            | Aluminum alloy                                                                                        |
| Color               | Black                                                                                                 |
| Packing Size        | 17.7 x 11 x 13.4 in (450x280x340mm)                                                                   |
| Dimension           | 5.1 x 6.1 x 3 in (129.8x154.9x74.4mm)                                                                 |
| Net Weight          | 1.2 lb (527g)                                                                                         |
| Load Bearing        | The wall must be strong enough to withstand at least 3 times the weight of the camera and the bracket |
| Working Temperature | -40°F ~ 140°F (-40°C ~ 60°C)                                                                          |
| Working Humidity    | 10% ~ 90%                                                                                             |