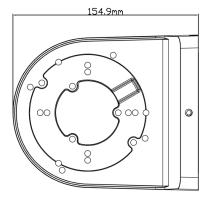

**IPM-TXWM1B** 

Wall Mount for Paramont Series Cameras, Black

| Model               | IPM-TXWM1B                                                                                            |
|---------------------|-------------------------------------------------------------------------------------------------------|
| Material            | Aluminum alloy                                                                                        |
| Color               | Black                                                                                                 |
| Packing Size        | 17.7 x 11 x 13.4 in (450x280x340mm)                                                                   |
| Dimension           | 5.1 x 6.1 x 3 in (129.8x154.9x74.4mm)                                                                 |
| Net Weight          | 1.2 lb (527g)                                                                                         |
| Load Bearing        | The wall must be strong enough to withstand at least 3 times the weight of the camera and the bracket |
| Working Temperature | -40°F ~ 140°F (-40°C ~ 60°C)                                                                          |
| Working Humidity    | 10% ~ 90%                                                                                             |