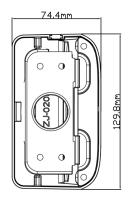

**IPM-TXWM1B** 

Wall Mount for Paramont Series Cameras, Black

| Model               | IPM-TXWM1B                                                                                            |
|---------------------|-------------------------------------------------------------------------------------------------------|
| Material            | Aluminum alloy                                                                                        |
| Color               | Black                                                                                                 |
| Packing Size        | 17.7 x 11 x 13.4 in (450x280x340mm)                                                                   |
| Dimension           | 5.1 x 6.1 x 3 in (129.8x154.9x74.4mm)                                                                 |
| Net Weight          | 1.2 lb (527g)                                                                                         |
| Load Bearing        | The wall must be strong enough to withstand at least 3 times the weight of the camera and the bracket |
| Working Temperature | -40°F ~ 140°F (-40°C ~ 60°C)                                                                          |
| Working Humidity    | 10% ~ 90%                                                                                             |