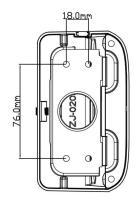

**IPM-TXWM1B** 

Wall Mount for Paramont Series Cameras, Black

| Model               | IPM-TXWM1B                                                                                            |
|---------------------|-------------------------------------------------------------------------------------------------------|
| Material            | Aluminum alloy                                                                                        |
| Color               | Black                                                                                                 |
| Packing Size        | 17.7 x 11 x 13.4 in (450x280x340mm)                                                                   |
| Dimension           | 5.1 x 6.1 x 3 in (129.8x154.9x74.4mm)                                                                 |
| Net Weight          | 1.2 lb (527g)                                                                                         |
| Load Bearing        | The wall must be strong enough to withstand at least 3 times the weight of the camera and the bracket |
| Working Temperature | -40°F ~ 140°F (-40°C ~ 60°C)                                                                          |
| Working Humidity    | 10% ~ 90%                                                                                             |