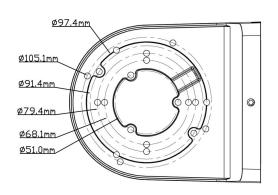

**IPM-TXWM1B** 

Wall Mount for Paramont Series Cameras, Black

| Model               | IPM-TXWM1B                                                                                            |
|---------------------|-------------------------------------------------------------------------------------------------------|
| Material            | Aluminum alloy                                                                                        |
| Color               | Black                                                                                                 |
| Packing Size        | 17.7 x 11 x 13.4 in (450x280x340mm)                                                                   |
| Dimension           | 5.1 x 6.1 x 3 in (129.8x154.9x74.4mm)                                                                 |
| Net Weight          | 1.2 lb (527g)                                                                                         |
| Load Bearing        | The wall must be strong enough to withstand at least 3 times the weight of the camera and the bracket |
| Working Temperature | -40°F ~ 140°F (-40°C ~ 60°C)                                                                          |
| Working Humidity    | 10% ~ 90%                                                                                             |