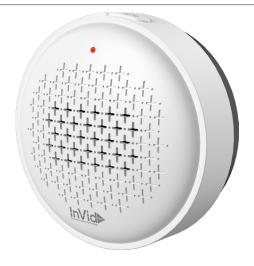

## PAR-P2DOORCHI

Doorbell Chime

## Features

- Classic/tones
- A variety of mounting options, easy to install
- Adjustable volume and ring tone
- Battery powered/low battery reminder

| Model                       | PAR-P2DOORCHI                                                                                                                          |
|-----------------------------|----------------------------------------------------------------------------------------------------------------------------------------|
| Function                    |                                                                                                                                        |
| Audio                       | Built-in speaker<br>(4 in 89.7 dB, 3ft 73.4 dB, 6.5 ft 70.1 dB, 9.8 ft 69 dB)                                                          |
| Set Button                  | Pairing setting and ring tone selection                                                                                                |
| Volume Button               | Yes                                                                                                                                    |
| RF433                       | Yes transmission distance: up to 328 ft (100m) under an open environment without interference; through-wall capability: $\leq$ 2 walls |
| Indicator                   | Built-in indicator                                                                                                                     |
| Others                      |                                                                                                                                        |
| Power                       | Two 1.5V AA Alkaline dry batteries                                                                                                     |
| Environmental<br>Protection | RoHS 2.0 REACH WEEE directive94/62/EC                                                                                                  |
| Working Environment         | -4°F ~ 122°F(-20°C ~ 50°C), Humidity:less than 95% (non-condensing)                                                                    |
| Dimensions(mm)              | Ø 2.87 x 1.26 in (Ø73mm ×32mm)                                                                                                         |
| Weight (net)                | Approx13 lbs (60g)                                                                                                                     |
| Installation                | Wall mounting, desktop                                                                                                                 |
| Use with                    | PAR-P2DOORBELL & PAR-P4DOORBELL                                                                                                        |