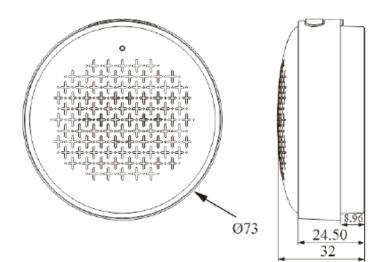

## Features

- Classic/tones
- A variety of mounting options, easy to install
- Adjustable volume and ring tone
- Battery powered/low battery reminder

| Model                       | PAR-P2DOORCHI                                                                                                                          |
|-----------------------------|----------------------------------------------------------------------------------------------------------------------------------------|
| Function                    |                                                                                                                                        |
| Audio                       | Built-in speaker<br>(4 in 89.7 dB, 3ft 73.4 dB, 6.5 ft 70.1 dB, 9.8 ft 69 dB)                                                          |
| Set Button                  | Pairing setting and ring tone selection                                                                                                |
| Volume Button               | Yes                                                                                                                                    |
| RF433                       | Yes transmission distance: up to 328 ft (100m) under an open environment without interference; through-wall capability: $\leq$ 2 walls |
| Indicator                   | Built-in indicator                                                                                                                     |
| Others                      |                                                                                                                                        |
| Power                       | Two 1.5V AA Alkaline dry batteries                                                                                                     |
| Environmental<br>Protection | RoHS 2.0 REACH WEEE directive94/62/EC                                                                                                  |
| Working Environment         | -4°F ~ 122°F(-20°C ~ 50°C), Humidity:less than 95% (non-condensing)                                                                    |
| Dimensions(mm)              | Ø 2.87 x 1.26 in (Ø73mm ×32mm)                                                                                                         |
| Weight (net)                | Approx13 lbs (60g)                                                                                                                     |
| Installation                | Wall mounting, desktop                                                                                                                 |
| Use with                    | PAR-P2DOORBELL & PAR-P4DOORBELL                                                                                                        |