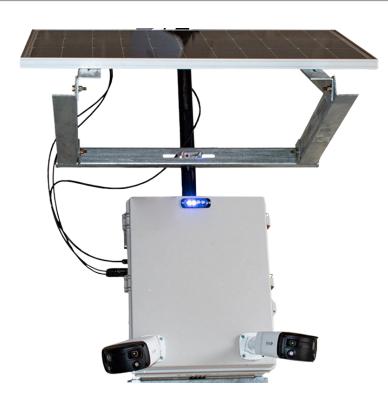

## **INVID-ISSS-100W**

Independent Solar Surveillance Solution

## **Features**

- 4+ Days Battery Autonomy with Lithium Battery
- MPPT Charge Controller
- 100W Solar Panel with Pole Mount designed to withstand high speed winds
- Connectivity via 4G Router / Ethernet / P2P (optional)
- 1x Blue Flashing Strobe Lights
- Pole Mounting included / also is Wall Mountable
- All Weather housed in NEMA 4X enclosure with water glands for external ethernet wire / P2P

## Included:

- Edge Recording 256GB x 2
- Rugged Switch
- Pole Mount
- 100 Watt Solar Panel with Pole Mount