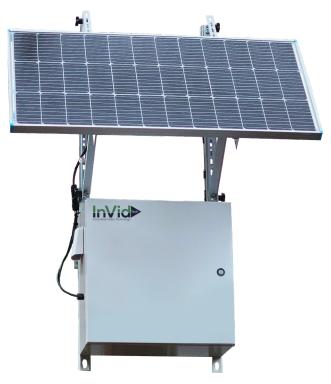

## **INVID-ISSS-200W**

Independent Solar Surveillance Solution. Off-grid Security Solution.

- New Full Metal Enclosures
- MPPT Charge Controller
- Withstand Extreme Weather Conditions
- Battery powered surveillance systems that utilize 100% renewable energy. Ready for rapid, remote deployment and automated operation.
- High-quality construction and components
- The universal mounting system is designed for quick and effortless installation on any existing square or round pole, accommodating poles up to ~16" in diameter or 16" square posts.
- The INVID-ISSS-200W comes with a bluetooth enabled battery charger (different from the optional INVID-GLOBALLINK device) that can be accessed when it is in range (not remotely) and will give system information.

| ·                                     |                                                                                                                                                      |
|---------------------------------------|------------------------------------------------------------------------------------------------------------------------------------------------------|
|                                       | INVID-ISSS-200W                                                                                                                                      |
| Solar Panels & Regulator              | 200W<br>MPPT Solar Charge Controller                                                                                                                 |
| Battery Capacity                      | 1 x 100aH Lithium-ion                                                                                                                                |
| Dimensions                            | 20" x20"x12" Control Enclosure<br>40" W Solar Panel<br>73.5" Tall Frame                                                                              |
| Weight                                | 140lbs                                                                                                                                               |
| Construction                          | Lockable, Industrial-grade, weatherproof steel enclosure. Fits up to 14" mounting pole                                                               |
| Cameras & Recording<br>Sold Seprately | Multiple configurations available.<br>Dome, PTZ, or Bullet Cameras<br>4G Cellular Connectivity Options<br>Live Remote Viewing or Stored Data Options |