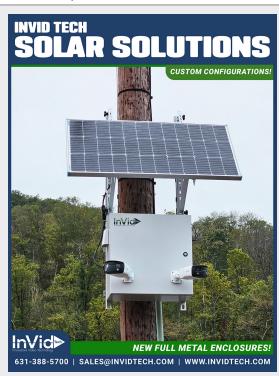

Configuration Examples

## **INVID-ISSS-400W**

Independent Solar Surveillance Solution. Off-grid Security Solution.

- New Full Metal Enclosures
- MPPT Charge Controller
- · Withstand Extreme Weather Conditions
- Battery powered surveillance systems that utilize 100% renewable energy. Ready for rapid, remote deployment and automated operation.
- High-quality construction and components
- The universal mounting system is designed for quick and effortless installation on any existing square or round pole, accommodating poles up to ~16" in diameter or 16" square posts.
- The INVID-ISSS-400W comes with a bluetooth enabled battery charger (different from the optional INVID-GLOBALLINK device) that can be accessed when it is in range (not remotely) and will give system information.