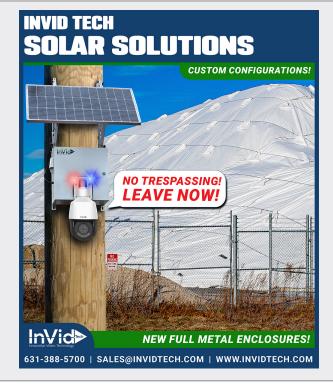

Configuration Examples

## **INVID-ISSS-400W**

Independent Solar Surveillance Solution. Off-grid Security Solution.

- New Full Metal Enclosures
- MPPT Charge Controller
- · Withstand Extreme Weather Conditions
- Battery powered surveillance systems that utilize 100% renewable energy. Ready for rapid, remote deployment and automated operation.
- High-quality construction and components
- The universal mounting system is designed for quick and effortless installation on any existing square or round pole, accommodating poles up to ~16" in diameter or 16" square posts.
- The INVID-ISSS-400W comes with a bluetooth enabled battery charger (different from the optional INVID-GLOBALLINK device) that can be accessed when it is in range (not remotely) and will give system information.