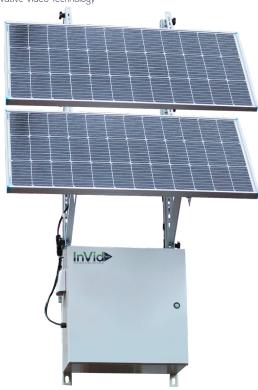

## **INVID-ISSS-400W**

Independent Solar Surveillance Solution. Off-grid Security Solution.

- New Full Metal Enclosures
- MPPT Charge Controller
- · Withstand Extreme Weather Conditions
- Battery powered surveillance systems that utilize 100% renewable energy. Ready for rapid, remote deployment and automated operation.
- High-quality construction and components
- The universal mounting system is designed for quick and effortless installation on any existing square or round pole, accommodating poles up to ~16" in diameter or 16" square posts.
- The INVID-ISSS-400W comes with a bluetooth enabled battery charger (different from the optional INVID-GLOBALLINK device) that can be accessed when it is in range (not remotely) and will give system information.

|                                       | INVID-ISSS-400W                                                                                                                             |
|---------------------------------------|---------------------------------------------------------------------------------------------------------------------------------------------|
| Solar Panels & Regulator              | 2x 200W Panels<br>MPPT Solar Charge Controller                                                                                              |
| Battery Capacity                      | 2 x 100aH Lithium-ion                                                                                                                       |
| Dimensions                            | 20" x20"x12" Control Enclosure<br>40" W Solar Panel<br>73.5" Tall Frame                                                                     |
| Weight                                | 200lbs                                                                                                                                      |
| Construction                          | Lockable, Industrial-grade, weatherproof steel enclosure. Fits up to 14" mounting pole                                                      |
| Cameras & Recording<br>Sold Seprately | Multiple configurations available. Dome, PTZ, or Bullet Cameras 4G Cellular Connectivity Options Live Remote Viewing or Stored Data Options |