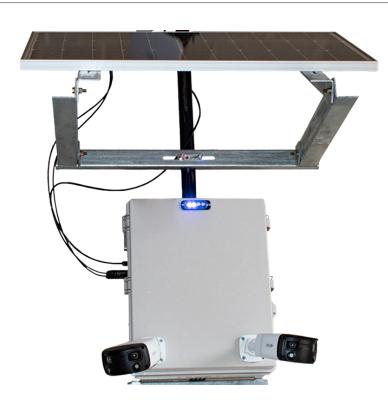

## **INVID-ISSS-75W**

Independent Solar Surveillance Solution

## **Features**

- 4+ Days Battery Autonomy with Lithium Battery
- MPPT Charge Controller
- 75W Solar Panel with Pole Mount designed to withstand high speed winds
- Connectivity via 4G Router / Ethernet / P2P (optional)
- 1x Blue Flashing Strobe Lights
- Pole Mounting included / also is Wall Mountable
- All Weather housed in NEMA 4X enclosure with water glands for external ethernet wire / P2P

## Included:

- Edge Recording 256GB
- Rugged Switch
- Pole Mount
- 75Watt Solar Panel with Pole Mount