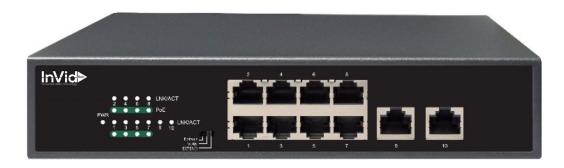

## VIS-GIGPOE8-2A

8+ 2 xRJ45 Full Gigabit, Max PoE 120w, With 2 Uplink Ports

## Features

- Complies with IEEE802.3, IEEE802.3u,I EEE802.3az, IEEE802.3x, IEEE802.3af, IEEE802.3at
- 8-Port 10/100/1000Mbps
- 2-Port 10/100/1000Mbps RJ45 interface for uplink
- Up to 8 IEEE 802.3af devices powered
- Up to 4 IEEE 802.3at devices powered
- Max Single Port up to 30 watts
- Auto detects powered device (PD)
- Circuit protection prevents power interference between ports
- Hardware based 10/100/1000Mbpsauto-negotiation and auto MDI/MDI-X
- Desktop size