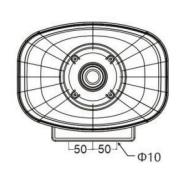

## Cable Interface

| Model                    | VIS-SP30W                                                                                                                                                                                                                                                                                                                                                                                                                 |
|--------------------------|---------------------------------------------------------------------------------------------------------------------------------------------------------------------------------------------------------------------------------------------------------------------------------------------------------------------------------------------------------------------------------------------------------------------------|
| Speaker                  |                                                                                                                                                                                                                                                                                                                                                                                                                           |
| Rated Power              | 30W                                                                                                                                                                                                                                                                                                                                                                                                                       |
| Max. Acoustic Pressure   | 130dBSPL                                                                                                                                                                                                                                                                                                                                                                                                                  |
| Frequency Response       | 300Hz to 12.5KHz                                                                                                                                                                                                                                                                                                                                                                                                          |
| Impedance                | 8Ω                                                                                                                                                                                                                                                                                                                                                                                                                        |
| Material                 |                                                                                                                                                                                                                                                                                                                                                                                                                           |
| Material                 | ABS Plastic                                                                                                                                                                                                                                                                                                                                                                                                               |
| Network                  | ABSTRISTE                                                                                                                                                                                                                                                                                                                                                                                                                 |
| Network Protocol         | IPv4; HTTP; HTTPS; SSL/TLS; DNS; TCP; UDP; DHCP; UPnP; ARP; SSH                                                                                                                                                                                                                                                                                                                                                           |
| Interface Protocol (API) | ONVIF; RTSP; RTP; LAPI                                                                                                                                                                                                                                                                                                                                                                                                    |
| Browser                  | Windows: Firefox (version 87 and above), Chrome (version 90 and above), Edge (version 9 0 and above); MAC: Safari (version 17 and above)                                                                                                                                                                                                                                                                                  |
| Build in Mic             |                                                                                                                                                                                                                                                                                                                                                                                                                           |
| Amount                   | 1                                                                                                                                                                                                                                                                                                                                                                                                                         |
| Frequency Response       | 100Hz to 8KHz                                                                                                                                                                                                                                                                                                                                                                                                             |
| Sensitivity              | -37 dBV/Pa                                                                                                                                                                                                                                                                                                                                                                                                                |
| Sampling Rate            | 8KHz                                                                                                                                                                                                                                                                                                                                                                                                                      |
| Quantization Bits        | 16 bit                                                                                                                                                                                                                                                                                                                                                                                                                    |
| Audio                    |                                                                                                                                                                                                                                                                                                                                                                                                                           |
| Broadcast                | Regular Broadcast, Live Broadcast, Alarm Broadcast                                                                                                                                                                                                                                                                                                                                                                        |
| Two-Way Audio            | Support                                                                                                                                                                                                                                                                                                                                                                                                                   |
| Audio Compression        | G.711U                                                                                                                                                                                                                                                                                                                                                                                                                    |
| Audio File Format        | MP3, WAV                                                                                                                                                                                                                                                                                                                                                                                                                  |
| Audio File Size          | 2KB ≤ Audio File Size ≤ 10MB                                                                                                                                                                                                                                                                                                                                                                                              |
| Audio File Storage       | 64MB                                                                                                                                                                                                                                                                                                                                                                                                                      |
| Audio File Number        | 100 (Include system built-in files )                                                                                                                                                                                                                                                                                                                                                                                      |
| Language                 |                                                                                                                                                                                                                                                                                                                                                                                                                           |
| Language                 | 38 languages: Simplified Chinese, Traditional Chinese, English, Vietnamese, Thai, Turkish, Spanish (Latin America), Portuguese (Brazil), Spanish, Portuguese, French, German, Italian, Dutch, Polish, Czech, Hungarian, Slovak, Russian, Hebrew, Arabic, Ukrainian, Estonian, Bulgarian, Greek, Romanian, Danish, Swedish, Norwegian, Finnish, Croatian, Slovenia, Serbia, Korean, Japanese, Latvian, Lithuanian, Persian |
| Interface                |                                                                                                                                                                                                                                                                                                                                                                                                                           |
| Network Interface        | 1 RJ45 10M/100M self adaptive Ethernet Interface                                                                                                                                                                                                                                                                                                                                                                          |
| Audio In                 | 1, RCA                                                                                                                                                                                                                                                                                                                                                                                                                    |
| Alarm In                 | 2                                                                                                                                                                                                                                                                                                                                                                                                                         |
| Power Supply             | PoE+ (IEEE 802.3at); DC 24V/1.4A; DC 12V/2.5A                                                                                                                                                                                                                                                                                                                                                                             |
| Working Environment      |                                                                                                                                                                                                                                                                                                                                                                                                                           |
| Working Temperature      | -22 °F ~ 131 °F (-30 °C ~ 55 °C)                                                                                                                                                                                                                                                                                                                                                                                          |
| Working Humidity         | ≤ 90% RH (non-condensing)                                                                                                                                                                                                                                                                                                                                                                                                 |
| Dimensions               |                                                                                                                                                                                                                                                                                                                                                                                                                           |
| Dimensions               | 11.1 × 8.1 × 11.2" (282mm × 205mm× 285mm)                                                                                                                                                                                                                                                                                                                                                                                 |
| Approval                 |                                                                                                                                                                                                                                                                                                                                                                                                                           |
| Protection               | IP66                                                                                                                                                                                                                                                                                                                                                                                                                      |