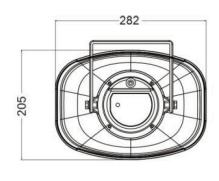

## Cable Interface

| Model                    | VIS-SP30W                                                                                                                                                                                                                                                                                                                                                                                                                 |
|--------------------------|---------------------------------------------------------------------------------------------------------------------------------------------------------------------------------------------------------------------------------------------------------------------------------------------------------------------------------------------------------------------------------------------------------------------------|
| Speaker                  |                                                                                                                                                                                                                                                                                                                                                                                                                           |
| Rated Power              | 30W                                                                                                                                                                                                                                                                                                                                                                                                                       |
| Max. Acoustic Pressure   | 130dBSPL                                                                                                                                                                                                                                                                                                                                                                                                                  |
| Frequency Response       | 300Hz to 12.5KHz                                                                                                                                                                                                                                                                                                                                                                                                          |
| Impedance                | 8Ω                                                                                                                                                                                                                                                                                                                                                                                                                        |
| Material                 |                                                                                                                                                                                                                                                                                                                                                                                                                           |
| Material                 | ABS Plastic                                                                                                                                                                                                                                                                                                                                                                                                               |
| Network                  | ABSTRISTE                                                                                                                                                                                                                                                                                                                                                                                                                 |
| Network Protocol         | IPv4; HTTP; HTTPS; SSL/TLS; DNS; TCP; UDP; DHCP; UPnP; ARP; SSH                                                                                                                                                                                                                                                                                                                                                           |
| Interface Protocol (API) | ONVIF; RTSP; RTP; LAPI                                                                                                                                                                                                                                                                                                                                                                                                    |
| Browser                  | Windows: Firefox (version 87 and above), Chrome (version 90 and above), Edge (version 9 0 and above); MAC: Safari (version 17 and above)                                                                                                                                                                                                                                                                                  |
| Build in Mic             |                                                                                                                                                                                                                                                                                                                                                                                                                           |
| Amount                   | 1                                                                                                                                                                                                                                                                                                                                                                                                                         |
| Frequency Response       | 100Hz to 8KHz                                                                                                                                                                                                                                                                                                                                                                                                             |
| Sensitivity              | -37 dBV/Pa                                                                                                                                                                                                                                                                                                                                                                                                                |
| Sampling Rate            | 8KHz                                                                                                                                                                                                                                                                                                                                                                                                                      |
| Quantization Bits        | 16 bit                                                                                                                                                                                                                                                                                                                                                                                                                    |
| Audio                    |                                                                                                                                                                                                                                                                                                                                                                                                                           |
| Broadcast                | Regular Broadcast, Live Broadcast, Alarm Broadcast                                                                                                                                                                                                                                                                                                                                                                        |
| Two-Way Audio            | Support                                                                                                                                                                                                                                                                                                                                                                                                                   |
| Audio Compression        | G.711U                                                                                                                                                                                                                                                                                                                                                                                                                    |
| Audio File Format        | MP3, WAV                                                                                                                                                                                                                                                                                                                                                                                                                  |
| Audio File Size          | 2KB ≤ Audio File Size ≤ 10MB                                                                                                                                                                                                                                                                                                                                                                                              |
| Audio File Storage       | 64MB                                                                                                                                                                                                                                                                                                                                                                                                                      |
| Audio File Number        | 100 (Include system built-in files )                                                                                                                                                                                                                                                                                                                                                                                      |
| Language                 |                                                                                                                                                                                                                                                                                                                                                                                                                           |
| Language                 | 38 languages: Simplified Chinese, Traditional Chinese, English, Vietnamese, Thai, Turkish, Spanish (Latin America), Portuguese (Brazil), Spanish, Portuguese, French, German, Italian, Dutch, Polish, Czech, Hungarian, Slovak, Russian, Hebrew, Arabic, Ukrainian, Estonian, Bulgarian, Greek, Romanian, Danish, Swedish, Norwegian, Finnish, Croatian, Slovenia, Serbia, Korean, Japanese, Latvian, Lithuanian, Persian |
| Interface                |                                                                                                                                                                                                                                                                                                                                                                                                                           |
| Network Interface        | 1 RJ45 10M/100M self adaptive Ethernet Interface                                                                                                                                                                                                                                                                                                                                                                          |
| Audio In                 | 1, RCA                                                                                                                                                                                                                                                                                                                                                                                                                    |
| Alarm In                 | 2                                                                                                                                                                                                                                                                                                                                                                                                                         |
| Power Supply             | PoE+ (IEEE 802.3at); DC 24V/1.4A; DC 12V/2.5A                                                                                                                                                                                                                                                                                                                                                                             |
| Working Environment      |                                                                                                                                                                                                                                                                                                                                                                                                                           |
| Working Temperature      | -22 °F ~ 131 °F (-30 °C ~ 55 °C)                                                                                                                                                                                                                                                                                                                                                                                          |
| Working Humidity         | ≤ 90% RH (non-condensing)                                                                                                                                                                                                                                                                                                                                                                                                 |
| Dimensions               |                                                                                                                                                                                                                                                                                                                                                                                                                           |
| Dimensions               | 11.1 × 8.1 × 11.2" (282mm × 205mm× 285mm)                                                                                                                                                                                                                                                                                                                                                                                 |
| Approval                 |                                                                                                                                                                                                                                                                                                                                                                                                                           |
| Protection               | IP66                                                                                                                                                                                                                                                                                                                                                                                                                      |