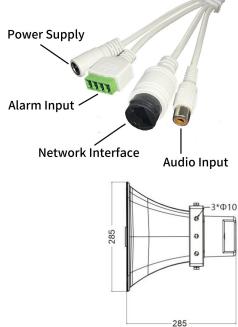

## Cable Interface

| Model                    | VIS-SP30W                                                                                                                                                                                                                                                                                                                                                                                                                 |
|--------------------------|---------------------------------------------------------------------------------------------------------------------------------------------------------------------------------------------------------------------------------------------------------------------------------------------------------------------------------------------------------------------------------------------------------------------------|
| Speaker                  |                                                                                                                                                                                                                                                                                                                                                                                                                           |
| Rated Power              | 30W                                                                                                                                                                                                                                                                                                                                                                                                                       |
| Max. Acoustic Pressure   | 130dBSPL                                                                                                                                                                                                                                                                                                                                                                                                                  |
| Frequency Response       | 300Hz to 12.5KHz                                                                                                                                                                                                                                                                                                                                                                                                          |
| Impedance                | 8Ω                                                                                                                                                                                                                                                                                                                                                                                                                        |
| Material                 |                                                                                                                                                                                                                                                                                                                                                                                                                           |
| Material                 | ABS Plastic                                                                                                                                                                                                                                                                                                                                                                                                               |
| Network                  | ABSTRISTE                                                                                                                                                                                                                                                                                                                                                                                                                 |
| Network Protocol         | IPv4; HTTP; HTTPS; SSL/TLS; DNS; TCP; UDP; DHCP; UPnP; ARP; SSH                                                                                                                                                                                                                                                                                                                                                           |
| Interface Protocol (API) | ONVIF; RTSP; RTP; LAPI                                                                                                                                                                                                                                                                                                                                                                                                    |
| Browser                  | Windows: Firefox (version 87 and above), Chrome (version 90 and above), Edge (version 9 0 and above); MAC: Safari (version 17 and above)                                                                                                                                                                                                                                                                                  |
| Build in Mic             |                                                                                                                                                                                                                                                                                                                                                                                                                           |
| Amount                   | 1                                                                                                                                                                                                                                                                                                                                                                                                                         |
| Frequency Response       | 100Hz to 8KHz                                                                                                                                                                                                                                                                                                                                                                                                             |
| Sensitivity              | -37 dBV/Pa                                                                                                                                                                                                                                                                                                                                                                                                                |
| Sampling Rate            | 8KHz                                                                                                                                                                                                                                                                                                                                                                                                                      |
| Quantization Bits        | 16 bit                                                                                                                                                                                                                                                                                                                                                                                                                    |
| Audio                    |                                                                                                                                                                                                                                                                                                                                                                                                                           |
| Broadcast                | Regular Broadcast, Live Broadcast, Alarm Broadcast                                                                                                                                                                                                                                                                                                                                                                        |
| Two-Way Audio            | Support                                                                                                                                                                                                                                                                                                                                                                                                                   |
| Audio Compression        | G.711U                                                                                                                                                                                                                                                                                                                                                                                                                    |
| Audio File Format        | MP3, WAV                                                                                                                                                                                                                                                                                                                                                                                                                  |
| Audio File Size          | 2KB ≤ Audio File Size ≤ 10MB                                                                                                                                                                                                                                                                                                                                                                                              |
| Audio File Storage       | 64MB                                                                                                                                                                                                                                                                                                                                                                                                                      |
| Audio File Number        | 100 (Include system built-in files )                                                                                                                                                                                                                                                                                                                                                                                      |
| Language                 |                                                                                                                                                                                                                                                                                                                                                                                                                           |
| Language                 | 38 languages: Simplified Chinese, Traditional Chinese, English, Vietnamese, Thai, Turkish, Spanish (Latin America), Portuguese (Brazil), Spanish, Portuguese, French, German, Italian, Dutch, Polish, Czech, Hungarian, Slovak, Russian, Hebrew, Arabic, Ukrainian, Estonian, Bulgarian, Greek, Romanian, Danish, Swedish, Norwegian, Finnish, Croatian, Slovenia, Serbia, Korean, Japanese, Latvian, Lithuanian, Persian |
| Interface                |                                                                                                                                                                                                                                                                                                                                                                                                                           |
| Network Interface        | 1 RJ45 10M/100M self adaptive Ethernet Interface                                                                                                                                                                                                                                                                                                                                                                          |
| Audio In                 | 1, RCA                                                                                                                                                                                                                                                                                                                                                                                                                    |
| Alarm In                 | 2                                                                                                                                                                                                                                                                                                                                                                                                                         |
| Power Supply             | PoE+ (IEEE 802.3at); DC 24V/1.4A; DC 12V/2.5A                                                                                                                                                                                                                                                                                                                                                                             |
| Working Environment      |                                                                                                                                                                                                                                                                                                                                                                                                                           |
| Working Temperature      | -22 °F ~ 131 °F (-30 °C ~ 55 °C)                                                                                                                                                                                                                                                                                                                                                                                          |
| Working Humidity         | ≤ 90% RH (non-condensing)                                                                                                                                                                                                                                                                                                                                                                                                 |
| Dimensions               |                                                                                                                                                                                                                                                                                                                                                                                                                           |
| Dimensions               | 11.1 × 8.1 × 11.2" (282mm × 205mm× 285mm)                                                                                                                                                                                                                                                                                                                                                                                 |
| Approval                 |                                                                                                                                                                                                                                                                                                                                                                                                                           |
| Protection               | IP66                                                                                                                                                                                                                                                                                                                                                                                                                      |