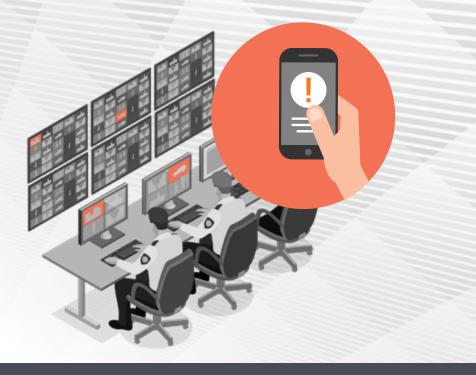

#### LIVE IN THE MOMENT, WHEREVER YOUR DAY TAKES YOU.

Alert your team to threats with real-time data on your control system so you can make quick and informed response decisions. When a gunshot is heard, our cutting edge technology identifies the location of the threat.

#### Peace of Mind

You can't be everywhere at once, but ACOEM ATD can be. Give your first responders eyes and ears in the field around the clock so your community knows you are always watching out for them.