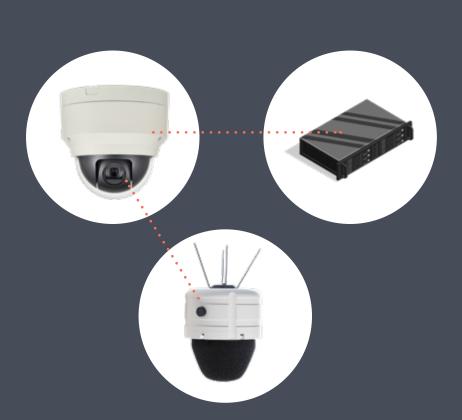

## How ATD Works

#### DETECT AND LOCATE THREATS IMMEDIATELY

Monitor activity and receive rapid alerts to real-time tracking information through your existing access control system.

There are no limitations to the number of sensors you can install to ensure no threats go undetected.

With a camera attached to every sensor, you'll never respond to a threatening situation blindly. Our agile surveillance cameras have a wide range of motion so that you never lose sight of a threat.