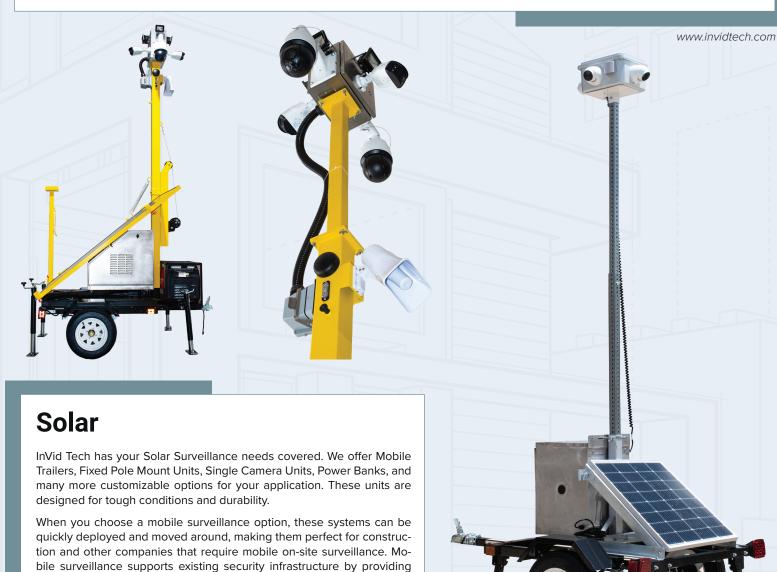

### **Enterprise Solutions for Every Application**

new surveillance angles and detecting intruder movements in real-time. Powered by a durable battery, the mobile solar outdoor surveillance can

Many various options, functions, and features are available no matter

last for days in low sunlight.

which solar option you choose.