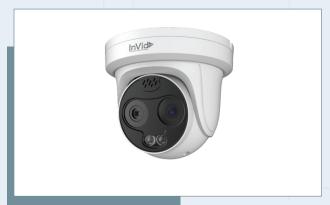

#### **Thermal Cameras**

Advanced camera technologies include thermal detection. We offer specialty cameras that can detect heat, fire, and smoking. These cameras offer smoker detection using the thermal lens based on the heat signature. The thermal lens also will detect humans and vehicles. Are you looking for smoke or flame detection? The visible lens runs an AI algorithm that looks for smoke and flames. These advanced cameras can alert you to an issue before it becomes a problem.