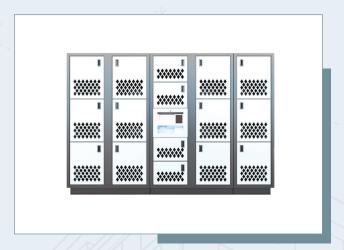

#### **Lockers**

InVid Tech Lockers are customizable to your needs. You can select the size, quantity, style, and more. Designed to be used with a customer's mobile device, the lockers are easily accessible and offer a wide range of applications.