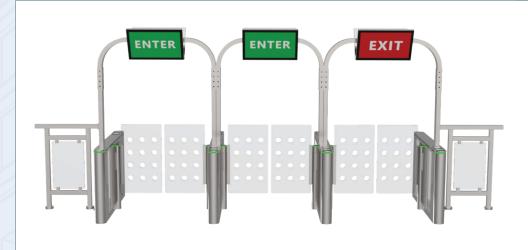

#### **Turnstiles**

The turnstile's modular design allows it to be easily shipped and installed using standard hand tools. The no-core drill solution allows for a divided frame with low voltage on one side and high voltage on the other, per electrical code.

Incorporate different turnstile options, digital signage for info, advertising, emergency notifications, and other advanced features like people counting and facial recognition with integrated cameras.