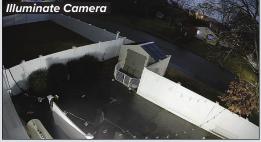

#### Ai Technology: Human & Vehicle Classification

**Multi-Lens Cameras** 

The iPhone Footage shows how dark it is to the visible eye. The Actual Camera shows where the camera is located at the top of the house & that there are no white lights. The Standard IR Camera is a comparison view.