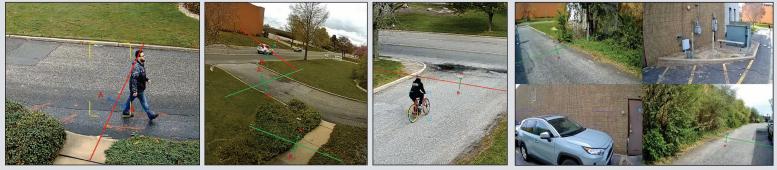

#### Ai Technology: Human & Vehicle Classification

**Multi-Lens Cameras** 

The iPhone Footage shows how dark it is to the visible eye. The Actual Camera shows where the camera is located at the top of the house & that there are no white lights. The Standard IR Camera is a comparison view.