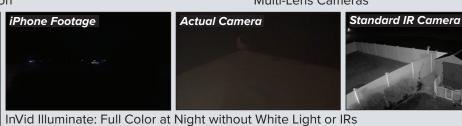

#### Ai Technology: Human & Vehicle Classification

**Multi-Lens Cameras** 

The iPhone Footage shows how dark it is to the visible eye. The Actual Camera shows where the camera is located at the top of the house & that there are no white lights. The Standard IR Camera is a comparison view.